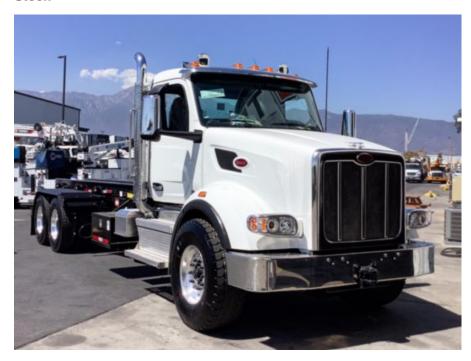

## **2024 Peterbilt 567**

**Truck Specifications** 

Call for price

Stock RD663415 VIN 1NPCL40X0RD663415

| Year            | 2024            | Attachment Make     | Spartan       |
|-----------------|-----------------|---------------------|---------------|
| Make            | Peterbilt       | Attachment Model    | SRO60SC       |
| Model           | 567             | Attachment Year     | 2023          |
| Cab Type        | REGULAR CAB     | Characteristic Type | ROLLOFF TRUCK |
| Chassis Class   | CLASS 8 CHASSIS |                     |               |
| Axle Config     | 6x4             |                     |               |
| Engine Make     | CUMMINS         |                     |               |
| Engine Model    | X15 D           |                     |               |
| Wheelbase       | 266             |                     |               |
| CA or CT        | 192             |                     |               |
| Rear Suspension | AIR             |                     |               |
| Brakes          | AIR             |                     |               |
|                 |                 |                     |               |