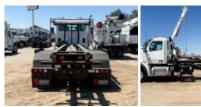

## **2024 Peterbilt 567**

**Truck Specifications** 

Call for price

Stock RD663415 VIN 1NPCL40X0RD663415

| Year            | 2024            | Attachment Make     | Spartan       |
|-----------------|-----------------|---------------------|---------------|
| Make            | Peterbilt       | Attachment Model    | SRO60SC       |
| Model           | 567             | Attachment Year     | 2023          |
| Cab Type        | REGULAR CAB     | Characteristic Type | ROLLOFF TRUCK |
| Chassis Class   | CLASS 8 CHASSIS |                     |               |
| Axle Config     | 6x4             |                     |               |
| Engine Make     | CUMMINS         |                     |               |
| Engine Model    | X15 D           |                     |               |
| Wheelbase       | 266             |                     |               |
| CA or CT        | 192             |                     |               |
| Rear Suspension | AIR             |                     |               |
| Brakes          | AIR             |                     |               |
|                 |                 |                     |               |