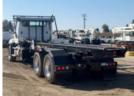

## 2024 Freightliner 114SD

Stock RDUX8955 VIN 3ALHG3FM0RDUX8955

## Truck Specifications

| Thick opecifications |                 | onit opecifications |               |
|----------------------|-----------------|---------------------|---------------|
| Year                 | 2024            | Attachment Make     | Spartan       |
| Make                 | Freightliner    | Attachment Model    | SRO60SC       |
| Model                | 114SD           | Attachment Year     | 2023          |
| Cab Type             | REGULAR CAB     | Characteristic Type | ROLLOFF TRUCK |
| Chassis Class        | CLASS 8 CHASSIS |                     |               |
| Axle Config          | 6x4             |                     |               |
| Engine Make          | CUMMINS         |                     |               |
| Engine Model         | X12 D           |                     |               |
| Wheelbase            | 257             |                     |               |
| CA or CT             | 191             |                     |               |
| Rear Suspension      | AIR             |                     |               |
| Brakes               | AIR             |                     |               |
|                      |                 |                     |               |