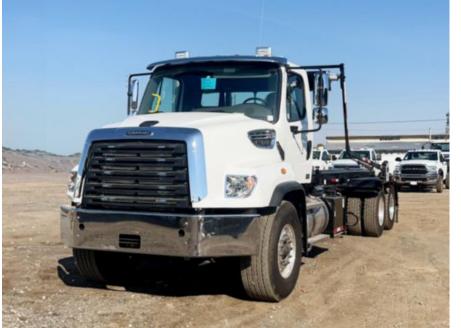

## 2024 Freightliner 114SD

Stock RDUX8955 VIN 3ALHG3FM0RDUX8955

## Truck Specifications

| Thick opecifications |                 | onit opecifications |               |
|----------------------|-----------------|---------------------|---------------|
| Year                 | 2024            | Attachment Make     | Spartan       |
| Make                 | Freightliner    | Attachment Model    | SRO60SC       |
| Model                | 114SD           | Attachment Year     | 2023          |
| Cab Type             | REGULAR CAB     | Characteristic Type | ROLLOFF TRUCK |
| Chassis Class        | CLASS 8 CHASSIS |                     |               |
| Axle Config          | 6x4             |                     |               |
| Engine Make          | CUMMINS         |                     |               |
| Engine Model         | X12 D           |                     |               |
| Wheelbase            | 257             |                     |               |
| CA or CT             | 191             |                     |               |
| Rear Suspension      | AIR             |                     |               |
| Brakes               | AIR             |                     |               |
|                      |                 |                     |               |