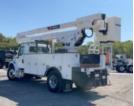

## TC55 OPTIMA 2024 Freightliner M2106

VIN 3ALACXD25RDVE8094 Stock RDVE8094

Call for price

## **Detailed Specification**

Wheelbase

**Attached Body** TC55 OPTIMA **Attachment Year** 2023

**REGULAR CAB** 

190

**Axle Config** 4x2 **Brakes** AIR

Cab Type **Characteristic Type** 55' BUCKET TRK

**Current Meter Reading** 0.000000 **Engine Hours** 0.000000 **Engine Hp** 300 **Engine Make DETROIT** 

DD8 D 14600

**Engine Model FA Capacity Max Work Height** 60 21000 **RA Capacity** 

**Rear Suspension SPRING Transmission** Automatic

**Transmission Model** 3000RDS **Transmission Speed**