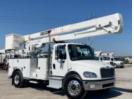

## TC55 OPTIMA 2024 Freightliner M2106

VIN 3ALACXD25RDVE8094 Stock RDVE8094

Call for price

## **Detailed Specification**

Wheelbase

**Attached Body** TC55 OPTIMA **Attachment Year** 2023

**REGULAR CAB** 

190

**Axle Config** 4x2 **Brakes** AIR

Cab Type **Characteristic Type** 55' BUCKET TRK

**Current Meter Reading** 0.000000 **Engine Hours** 0.000000 **Engine Hp** 300 **Engine Make DETROIT** 

DD8 D 14600

**Engine Model FA Capacity Max Work Height** 60 21000 **RA Capacity** 

**Rear Suspension SPRING Transmission** Automatic

**Transmission Model** 3000RDS **Transmission Speed**