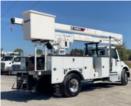

## TC55 OPTIMA 2024 Freightliner M2106

VIN 3ALACXD25RDVE8094 Stock RDVE8094

Call for price

## **Detailed Specification**

Wheelbase

**Attached Body** TC55 OPTIMA **Attachment Year** 2023

**REGULAR CAB** 

190

**Axle Config** 4x2 **Brakes** AIR

Cab Type **Characteristic Type** 55' BUCKET TRK

**Current Meter Reading** 0.000000 **Engine Hours** 0.000000 **Engine Hp** 300 **Engine Make DETROIT** 

DD8 D 14600

**Engine Model FA Capacity Max Work Height** 60 21000 **RA Capacity** 

**Rear Suspension SPRING Transmission** Automatic

**Transmission Model** 3000RDS **Transmission Speed**