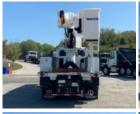

## TC55 OPTIMA 2024 Freightliner M2106

VIN 3ALACXD25RDVE8094 Stock RDVE8094

Call for price

## **Detailed Specification**

Wheelbase

**Attached Body** TC55 OPTIMA **Attachment Year** 2023

**REGULAR CAB** 

190

**Axle Config** 4x2 **Brakes** AIR

Cab Type **Characteristic Type** 55' BUCKET TRK

**Current Meter Reading** 0.000000 **Engine Hours** 0.000000 **Engine Hp** 300 **Engine Make DETROIT** 

DD8 D 14600

**Engine Model FA Capacity Max Work Height** 60 21000 **RA Capacity** 

**Rear Suspension SPRING Transmission** Automatic

**Transmission Model** 3000RDS **Transmission Speed**