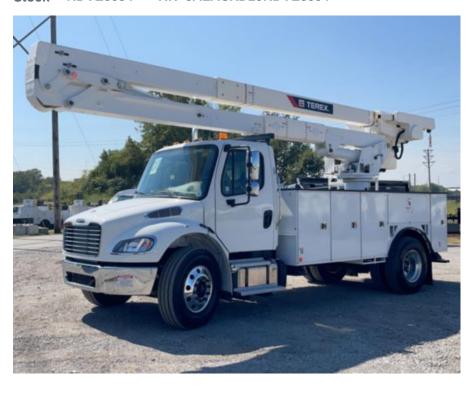

## TC55 OPTIMA 2024 Freightliner M2106

VIN 3ALACXD25RDVE8094 Stock RDVE8094

Call for price

## **Detailed Specification**

Wheelbase

**Attached Body** TC55 OPTIMA **Attachment Year** 2023

**REGULAR CAB** 

190

**Axle Config** 4x2 **Brakes** AIR

Cab Type **Characteristic Type** 55' BUCKET TRK

**Current Meter Reading** 0.000000 **Engine Hours** 0.000000 **Engine Hp** 300 **Engine Make DETROIT** 

DD8 D 14600

**Engine Model FA Capacity Max Work Height** 60 21000 **RA Capacity** 

**Rear Suspension SPRING Transmission** Automatic

**Transmission Model** 3000RDS **Transmission Speed**