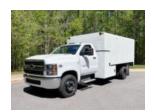

## ARBORTECH 14X60WCO 2022 Chevrolet 6500

VIN 1HTKHPVM8NH467880 NH467880

\$ 93,400

| Truck Specifications |                 | Unit Specifications |                    |
|----------------------|-----------------|---------------------|--------------------|
| Year                 | 2022            | Attachment Make     | Arbortech          |
| Make                 | Chevrolet       | Attachment Model    | Arbortech 14x60    |
| Model                | 6500            | Attachment Year     | 2022               |
| Cab Type             | REGULAR CAB     | Bed/Body Make       | Arbortech          |
| Chassis Class        | CLASS 6 CHASSIS | Bed/Body Model      | Arbortech 14x60    |
| Axle Config          | 4x2             | Characteristic Type | CHIPPER BODY TRUCK |
| Engine Make          | DURAMAX         |                     |                    |
| Engine Model         | 6.6L D          |                     |                    |
| Wheelbase            | 189             |                     |                    |
| CA or CT             | 108             |                     |                    |
| Rear Suspension      | SPRING          |                     |                    |
| Brakes               | HYDRAULIC       |                     |                    |
|                      |                 |                     |                    |