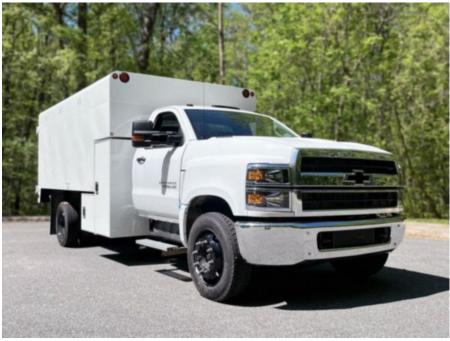

## ARBORTECH 14X60WCO 2022 Chevrolet 6500

VIN 1HTKHPVM8NH467880 NH467880

\$ 93,400

| Truck Specifications |                 | Unit Specifications |                    |
|----------------------|-----------------|---------------------|--------------------|
| Year                 | 2022            | Attachment Make     | Arbortech          |
| Make                 | Chevrolet       | Attachment Model    | Arbortech 14x60    |
| Model                | 6500            | Attachment Year     | 2022               |
| Cab Type             | REGULAR CAB     | Bed/Body Make       | Arbortech          |
| Chassis Class        | CLASS 6 CHASSIS | Bed/Body Model      | Arbortech 14x60    |
| Axle Config          | 4x2             | Characteristic Type | CHIPPER BODY TRUCK |
| Engine Make          | DURAMAX         |                     |                    |
| Engine Model         | 6.6L D          |                     |                    |
| Wheelbase            | 189             |                     |                    |
| CA or CT             | 108             |                     |                    |
| Rear Suspension      | SPRING          |                     |                    |
| Brakes               | HYDRAULIC       |                     |                    |
|                      |                 |                     |                    |