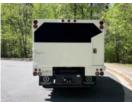

## ARBORTECH 14X60WCO 2022 Chevrolet 6500

VIN 1HTKHPVM8NH467880 NH467880

\$ 93,400

| Truck Specifications |                 | Unit Specifications |                    |
|----------------------|-----------------|---------------------|--------------------|
| Year                 | 2022            | Attachment Make     | Arbortech          |
| Make                 | Chevrolet       | Attachment Model    | Arbortech 14x60    |
| Model                | 6500            | Attachment Year     | 2022               |
| Cab Type             | REGULAR CAB     | Bed/Body Make       | Arbortech          |
| Chassis Class        | CLASS 6 CHASSIS | Bed/Body Model      | Arbortech 14x60    |
| Axle Config          | 4x2             | Characteristic Type | CHIPPER BODY TRUCK |
| Engine Make          | DURAMAX         |                     |                    |
| Engine Model         | 6.6L D          |                     |                    |
| Wheelbase            | 189             |                     |                    |
| CA or CT             | 108             |                     |                    |
| Rear Suspension      | SPRING          |                     |                    |
| Brakes               | HYDRAULIC       |                     |                    |
|                      |                 |                     |                    |