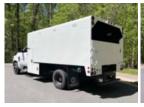

## ARBORTECH 14X60WCO 2022 Chevrolet 6500

VIN 1HTKHPVM8NH467880 NH467880

\$ 93,400

| Truck Specifications |                 | Unit Specifications |                    |
|----------------------|-----------------|---------------------|--------------------|
| Year                 | 2022            | Attachment Make     | Arbortech          |
| Make                 | Chevrolet       | Attachment Model    | Arbortech 14x60    |
| Model                | 6500            | Attachment Year     | 2022               |
| Cab Type             | REGULAR CAB     | Bed/Body Make       | Arbortech          |
| Chassis Class        | CLASS 6 CHASSIS | Bed/Body Model      | Arbortech 14x60    |
| Axle Config          | 4x2             | Characteristic Type | CHIPPER BODY TRUCK |
| Engine Make          | DURAMAX         |                     |                    |
| Engine Model         | 6.6L D          |                     |                    |
| Wheelbase            | 189             |                     |                    |
| CA or CT             | 108             |                     |                    |
| Rear Suspension      | SPRING          |                     |                    |
| Brakes               | HYDRAULIC       |                     |                    |
|                      |                 |                     |                    |