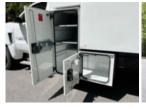

## ARBORTECH 14X60WCO 2022 Chevrolet 6500

VIN 1HTKHPVM8NH467880 NH467880

\$ 93,400

| Truck Specifications |                 | Unit Specifications |                    |
|----------------------|-----------------|---------------------|--------------------|
| Year                 | 2022            | Attachment Make     | Arbortech          |
| Make                 | Chevrolet       | Attachment Model    | Arbortech 14x60    |
| Model                | 6500            | Attachment Year     | 2022               |
| Cab Type             | REGULAR CAB     | Bed/Body Make       | Arbortech          |
| Chassis Class        | CLASS 6 CHASSIS | Bed/Body Model      | Arbortech 14x60    |
| Axle Config          | 4x2             | Characteristic Type | CHIPPER BODY TRUCK |
| Engine Make          | DURAMAX         |                     |                    |
| Engine Model         | 6.6L D          |                     |                    |
| Wheelbase            | 189             |                     |                    |
| CA or CT             | 108             |                     |                    |
| Rear Suspension      | SPRING          |                     |                    |
| Brakes               | HYDRAULIC       |                     |                    |
|                      |                 |                     |                    |