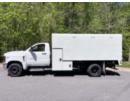

## ARBORTECH 14X60WCO 2022 Chevrolet 6500

VIN 1HTKHPVM8NH467880 NH467880

\$ 93,400

| Truck Specifications |                 | Unit Specifications |                    |
|----------------------|-----------------|---------------------|--------------------|
| Year                 | 2022            | Attachment Make     | Arbortech          |
| Make                 | Chevrolet       | Attachment Model    | Arbortech 14x60    |
| Model                | 6500            | Attachment Year     | 2022               |
| Cab Type             | REGULAR CAB     | Bed/Body Make       | Arbortech          |
| Chassis Class        | CLASS 6 CHASSIS | Bed/Body Model      | Arbortech 14x60    |
| Axle Config          | 4x2             | Characteristic Type | CHIPPER BODY TRUCK |
| Engine Make          | DURAMAX         |                     |                    |
| Engine Model         | 6.6L D          |                     |                    |
| Wheelbase            | 189             |                     |                    |
| CA or CT             | 108             |                     |                    |
| Rear Suspension      | SPRING          |                     |                    |
| Brakes               | HYDRAULIC       |                     |                    |
|                      |                 |                     |                    |