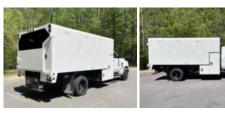

## ARBORTECH 14X60WCO 2022 Chevrolet 6500

VIN 1HTKHPVM8NH467880 NH467880

\$ 93,400

| Truck Specifications |                 | Unit Specifications |                    |
|----------------------|-----------------|---------------------|--------------------|
| Year                 | 2022            | Attachment Make     | Arbortech          |
| Make                 | Chevrolet       | Attachment Model    | Arbortech 14x60    |
| Model                | 6500            | Attachment Year     | 2022               |
| Cab Type             | REGULAR CAB     | Bed/Body Make       | Arbortech          |
| Chassis Class        | CLASS 6 CHASSIS | Bed/Body Model      | Arbortech 14x60    |
| Axle Config          | 4x2             | Characteristic Type | CHIPPER BODY TRUCK |
| Engine Make          | DURAMAX         |                     |                    |
| Engine Model         | 6.6L D          |                     |                    |
| Wheelbase            | 189             |                     |                    |
| CA or CT             | 108             |                     |                    |
| Rear Suspension      | SPRING          |                     |                    |
| Brakes               | HYDRAULIC       |                     |                    |
|                      |                 |                     |                    |