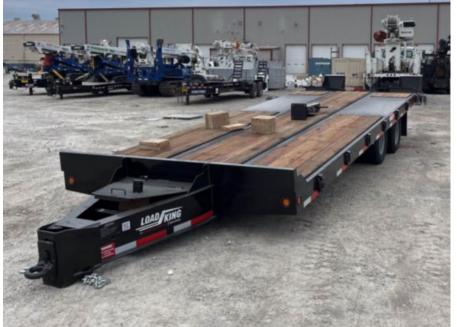

## 2024 Load King LK12TA Tag-Along Trailer

Stock R2034386 VIN 5LKT31213R2034386

| Trailer Specifications | Unit Specifications |  |
|------------------------|---------------------|--|
| Year                   | 2024                |  |
| Make                   | Load King           |  |
| Model                  | LK12TA              |  |
| Trailer Type           | TAG-ALONG           |  |
| Trailer Axle Spacing   | 49                  |  |
| Trailer GVWR           | 30250               |  |
| Overall Width          | 8' 6"               |  |
| GVWR                   | 30250               |  |
| Brake Type             | ELECTRIC            |  |

DISCLAIMER: Price quoted includes any applicable FET. Quoted price is Ex Works and does not include any freight / delivery charges, sales tax, titling fees, or registration fees. Specifications are believed to be correct but may contain errors and/or omissions. Pictures are representative and may not be identical. Description and Images Custom Truck One Source