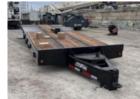

## 2024 Load King LK12TA Tag-Along Trailer

Stock R2034386 VIN 5LKT31213R2034386

| Trailer Specifications | Unit Specifications |  |
|------------------------|---------------------|--|
| Year                   | 2024                |  |
| Make                   | Load King           |  |
| Model                  | LK12TA              |  |
| Trailer Type           | TAG-ALONG           |  |
| Trailer Axle Spacing   | 49                  |  |
| Trailer GVWR           | 30250               |  |
| Overall Width          | 8' 6"               |  |
| GVWR                   | 30250               |  |
| Brake Type             | ELECTRIC            |  |

DISCLAIMER: Price quoted includes any applicable FET. Quoted price is Ex Works and does not include any freight / delivery charges, sales tax, titling fees, or registration fees. Specifications are believed to be correct but may contain errors and/or omissions. Pictures are representative and may not be identical. Description and Images Custom Truck One Source