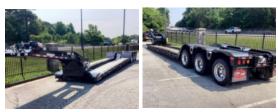

## Load King 503/554 SS SF Lowboy Trailer

Stock P1033354 VIN 5LKL53354P1033354

\$ 115,756

| Trailer Specifications |                                        | Unit Specifications |
|------------------------|----------------------------------------|---------------------|
| Year                   | 2023                                   |                     |
| Make                   | Load King                              |                     |
| Model                  | 503/554 SS SF                          |                     |
| Color                  | YELLOW POLY                            |                     |
| Current Meter Reading  | 0                                      |                     |
| Trailer Type           | HYDRAULIC DETACHABLE                   |                     |
| Trailer Axle Spacing   | GOOSENECK<br>54 1/2"                   |                     |
| Trailer Capacity       | 55 TON                                 |                     |
| Trailer Composition    | STEEL                                  |                     |
| Trailer GVWR           | 134560                                 |                     |
| Trailer Ramps          | 31"                                    |                     |
| Overall Width          | 8' 6"                                  |                     |
| Loaded Deck Height     | 18"                                    |                     |
| Floor                  | APITONG                                |                     |
| Kingpin                | 54"                                    |                     |
| Wheel Composition      | INNER STEEL/OUTER                      |                     |
| Fender Type            | ALUMINUM<br>LOAD BEARING-CAMEL<br>BACK |                     |
| Tire Size              | 255/70R22.5                            |                     |
| Boom Trough            | EXCAVATOR NOTCH +                      |                     |
| Gooseneck Type         | BACKHOE TRAY<br>EQUIPSHARE 54" KP      |                     |
| Gooseneck              | 12' 9"                                 |                     |
| Brake Type             | AIR                                    |                     |
| Trailer Axle Quantity  | 3                                      |                     |
| Toolbox                | 14"W X 24"D X 64"W                     |                     |