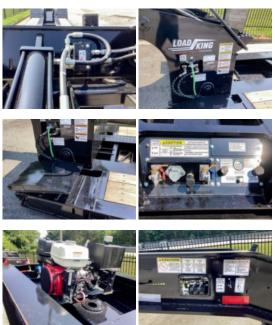

## Load King 503/554 SS SF Lowboy Trailer

Stock P1033354 VIN 5LKL53354P1033354

\$ 115,756

| Trailer Specifications |                                        | Unit Specifications |
|------------------------|----------------------------------------|---------------------|
| Year                   | 2023                                   |                     |
| Make                   | Load King                              |                     |
| Model                  | 503/554 SS SF                          |                     |
| Color                  | YELLOW POLY                            |                     |
| Current Meter Reading  | 0                                      |                     |
| Trailer Type           | HYDRAULIC DETACHABLE                   |                     |
| Trailer Axle Spacing   | GOOSENECK<br>54 1/2"                   |                     |
| Trailer Capacity       | 55 TON                                 |                     |
| Trailer Composition    | STEEL                                  |                     |
| Trailer GVWR           | 134560                                 |                     |
| Trailer Ramps          | 31"                                    |                     |
| Overall Width          | 8' 6"                                  |                     |
| Loaded Deck Height     | 18"                                    |                     |
| Floor                  | APITONG                                |                     |
| Kingpin                | 54"                                    |                     |
| Wheel Composition      | INNER STEEL/OUTER                      |                     |
| Fender Type            | ALUMINUM<br>LOAD BEARING-CAMEL<br>BACK |                     |
| Tire Size              | 255/70R22.5                            |                     |
| Boom Trough            | EXCAVATOR NOTCH +                      |                     |
| Gooseneck Type         | BACKHOE TRAY<br>EQUIPSHARE 54" KP      |                     |
| Gooseneck              | 12' 9"                                 |                     |
| Brake Type             | AIR                                    |                     |
| Trailer Axle Quantity  | 3                                      |                     |
| Toolbox                | 14"W X 24"D X 64"W                     |                     |