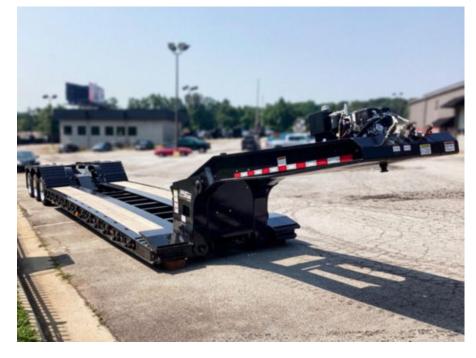

## Load King 503/554 SS SF Lowboy Trailer

Stock P1033354 VIN 5LKL53354P1033354

\$ 115,756

| Trailer Specifications |                                        | Unit Specifications |
|------------------------|----------------------------------------|---------------------|
| Year                   | 2023                                   |                     |
| Make                   | Load King                              |                     |
| Model                  | 503/554 SS SF                          |                     |
| Color                  | YELLOW POLY                            |                     |
| Current Meter Reading  | 0                                      |                     |
| Trailer Type           | HYDRAULIC DETACHABLE                   |                     |
| Trailer Axle Spacing   | GOOSENECK<br>54 1/2"                   |                     |
| Trailer Capacity       | 55 TON                                 |                     |
| Trailer Composition    | STEEL                                  |                     |
| Trailer GVWR           | 134560                                 |                     |
| Trailer Ramps          | 31"                                    |                     |
| Overall Width          | 8' 6"                                  |                     |
| Loaded Deck Height     | 18"                                    |                     |
| Floor                  | APITONG                                |                     |
| Kingpin                | 54"                                    |                     |
| Wheel Composition      | INNER STEEL/OUTER                      |                     |
| Fender Type            | ALUMINUM<br>LOAD BEARING-CAMEL<br>BACK |                     |
| Tire Size              | 255/70R22.5                            |                     |
| Boom Trough            | EXCAVATOR NOTCH +                      |                     |
| Gooseneck Type         | BACKHOE TRAY<br>EQUIPSHARE 54" KP      |                     |
| Gooseneck              | 12' 9"                                 |                     |
| Brake Type             | AIR                                    |                     |
| Trailer Axle Quantity  | 3                                      |                     |
| Toolbox                | 14"W X 24"D X 64"W                     |                     |