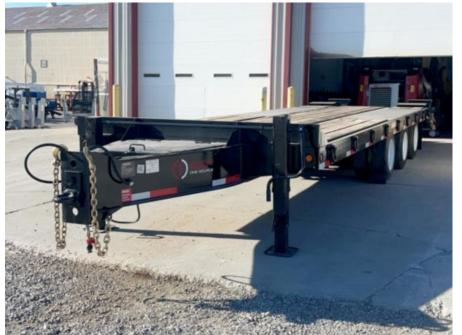

## 2024 Load King LK25T Tag-Along Trailer

Stock R2034464 VIN 5LKT36322R2034464

## Trailer Specifications

| Year                 | 2024                                        |
|----------------------|---------------------------------------------|
| Make                 | Load King                                   |
| Model                | LK25T                                       |
| Trailer Type         | TAG TRAILER                                 |
| Trailer Axle Spacing | 49                                          |
| Trailer GVWR         | 59,850                                      |
| Trailer Ramps        | 60"X22" WOOD-<br>FILLED+SPRING ASS<br>8' 6" |
| Overall Width        |                                             |
| Landing Gear         | 25,000 LB. 2 SPEED, SIDE                    |
| Tire Size            | CRANK<br>215/75R17.5 H 4805                 |
| Brake Type           | AIR                                         |
| Toolbox              | LOCKABLE                                    |