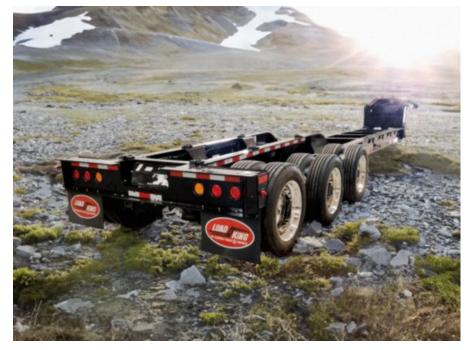

## Load King 553 SS Lowboy Trailer

Stock R1034340 VIN 5LKL5135XR1034340

| Trailer Specifications |                      | Unit Specifications |
|------------------------|----------------------|---------------------|
| Year                   | 2024                 |                     |
| Make                   | Load King            |                     |
| Model                  | 553 SS               |                     |
| Color                  | BLACK                |                     |
| Current Meter Reading  | 0                    |                     |
| Trailer Type           | HYDRAULIC DETACHABLE |                     |
| Trailer Axle Spacing   | GOOSENECK<br>54 1/2" |                     |
| Trailer GVWR           | 128000               |                     |
| Overall Width          | 8' 6"                |                     |
| Loaded Deck Height     | 24"                  |                     |
| Wheel Composition      | INNER/OUTER ALUM     |                     |
| D Ring Location        | SUBFRAME             |                     |
| Tire Size              | 255/70R22.5          |                     |
| Gooseneck Type         | HYDRAULIC DETACHABLE |                     |
| Gooseneck              | GOOSENECK<br>12' 9"  |                     |
| Brake Type             | AIR                  |                     |
| Trailer Axle Quantity  | (3) 25,000 LBS       |                     |