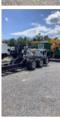

## 2024 Load King 553 SS Beam Deck Lowboy Trailer

Stock R1034306 VIN 5LKL5135XR1034306

\$ 79,500

## Trailer Specifications Unit Specifications

**Year** 2024

MakeLoad KingModel553 SSColorBLACK

Trailer Type HYDRAULIC DETACHABLE

GOOSENECK

Trailer Axle Spacing 54 1/2"

Trailer GVWR 128000

Overall Width 8' 6"

Loaded Deck Height 24"

Brakes AIR

Gooseneck 12' 9"

Wheel Composition INNER/OUTER ALUM

**GVWR** 128000

D Ring Location SUBFRAME
Tire Size 255/70R22.5

Gooseneck Type HYDRAULIC DETACHABLE

GOOSENECK

Gooseneck 12' 9"

Brake Type AIR

Trailer Axle Quantity (3) 25\,000 LBS