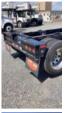

## 2024 Load King 553 SS Beam Deck Lowboy Trailer

Stock R1034306 VIN 5LKL5135XR1034306

\$ 79,500

## Trailer Specifications Unit Specifications

**Year** 2024

MakeLoad KingModel553 SSColorBLACK

Trailer Type HYDRAULIC DETACHABLE

GOOSENECK

Trailer Axle Spacing 54 1/2"

Trailer GVWR 128000

Overall Width 8' 6"

Loaded Deck Height 24"

Brakes AIR

Gooseneck 12' 9"

Wheel Composition INNER/OUTER ALUM

**GVWR** 128000

D Ring Location SUBFRAME
Tire Size 255/70R22.5

Gooseneck Type HYDRAULIC DETACHABLE

GOOSENECK

Gooseneck 12' 9"

Brake Type AIR

Trailer Axle Quantity (3) 25\,000 LBS