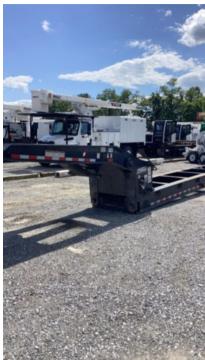

## 2024 Load King 553 SS Beam Deck Lowboy Trailer

Stock R1034306 VIN 5LKL5135XR1034306

\$ 79,500

## Trailer Specifications Unit Specifications

**Year** 2024

MakeLoad KingModel553 SSColorBLACK

Trailer Type HYDRAULIC DETACHABLE

GOOSENECK

Trailer Axle Spacing 54 1/2"

Trailer GVWR 128000

Overall Width 8' 6"

Loaded Deck Height 24"

Brakes AIR

Gooseneck 12' 9"

Wheel Composition INNER/OUTER ALUM

**GVWR** 128000

D Ring Location SUBFRAME
Tire Size 255/70R22.5

Gooseneck Type HYDRAULIC DETACHABLE

GOOSENECK

Gooseneck 12' 9"

Brake Type AIR

Trailer Axle Quantity (3) 25\,000 LBS