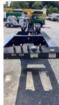

## 2024 Load King 553 SS Beam Deck Lowboy Trailer

Stock R1034306 VIN 5LKL5135XR1034306

\$ 79,500

## Trailer Specifications Unit Specifications

**Year** 2024

MakeLoad KingModel553 SSColorBLACK

Trailer Type HYDRAULIC DETACHABLE

GOOSENECK

Trailer Axle Spacing 54 1/2"

Trailer GVWR 128000

Overall Width 8' 6"