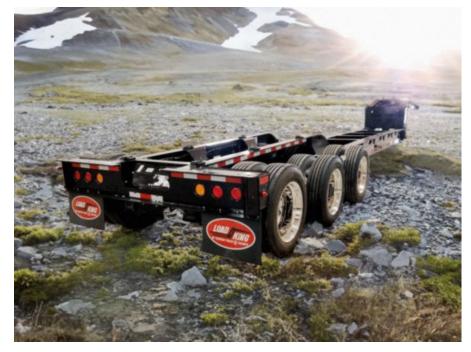

## null null 2024 Load King 553 SS

Stock R1034307 VIN 5LKL51351R1034307

| Trailer Specifications |                          | Unit Specifications |
|------------------------|--------------------------|---------------------|
| Year                   | 2024                     |                     |
| Make                   | Load King                |                     |
| Model                  | 553 SS                   |                     |
| Current Meter Reading  | 0.000000                 |                     |
| Overall Width          | 8' 6"                    |                     |
| Trailer Type           | HYDRAULIC DETACHABLE     |                     |
| Color                  | GOOSENECK<br>BLACK       |                     |
| Trailer GVWR           | 128000                   |                     |
| Loaded Deck Height     | 24"                      |                     |
| Trailer Axle Spacing   | 54 1/2"                  |                     |
| Brakes                 | AIR                      |                     |
| D Ring Location        | SUBFRAME                 |                     |
| Gooseneck              | 12' 9"                   |                     |
| Gooseneck Type         | HYDRAULIC DETACHABLE     |                     |
| Tire Size              | GOOSENECK<br>255/70R22.5 |                     |
| Trailer Axle Quantity  | (3) 25000 LBS            |                     |
| Wheel Composition      | INNER/OUTER ALUM         |                     |