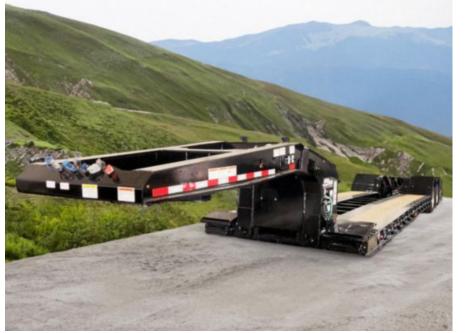

## Load King 503/554 SS SF Lowboy Trailer

Stock R1034584 VIN 5LKL53350R1034584

| Trailer Specifications | l                    | Unit Specifications |
|------------------------|----------------------|---------------------|
| Year                   | 2024                 |                     |
| Make                   | Load King            |                     |
| Model                  | 503/554 SS SF        |                     |
| Color                  | BLACK                |                     |
| Current Meter Reading  | 0                    |                     |
| Trailer Type           | HYDRAULIC DETACHABLE |                     |
| Trailer Axle Spacing   | GOOSENECK<br>60"     |                     |
| Trailer GVWR           | 134350               |                     |
| Trailer Ramps          | 31"                  |                     |
| Overall Width          | 8' 6"                |                     |
| Loaded Deck Height     | 18"                  |                     |
| Floor                  | APITONG              |                     |
| Wheel Composition      | INNER STEEL/OUTER    |                     |
| D Ring Location        | ALUMINUM<br>SUBFRAME |                     |
| Fender Type            | LOAD BEARING-CAMEL   |                     |
| Tire Size              | BACK<br>255/70R22.5  |                     |
| Gooseneck Type         | HYDRAULIC DETACHABLE |                     |
| Gooseneck              | GOOSENECK<br>12' 9"  |                     |
| Brake Type             | AIR                  |                     |
| Trailer Axle Quantity  | (3) 25,000 LBS       |                     |
|                        |                      |                     |