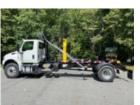

## 2023 International MV607 4x2 Palfinger T29L Hook Lift

RL217655 VIN 3HAEUTAN1RL217655

Model

| Truck Specifications | Unit Specification |
|----------------------|--------------------|
|----------------------|--------------------|

2024 Year

MV607

Make International **Attachment Make** Palfinger

Cab Type **REGULAR CAB** 

**Chassis Class CLASS 7 CHASSIS** 

**Engine Make CUMMINS** 

**Engine Model** L9 D **Engine HP** 350

**Transmission** MV607

**Transmission Speed** MV607

**FA Capacity** 12000 23000 **RA Capacity** 

Wheelbase 240

**Current Meter Reading** 0

**Engine Hours** 0

**Brakes** AIR

**Rear Suspension** HAS460-55

L9 D **Engine Size Engine Fuel Type** Diesel

**Axle Config** 4x2

**GVWR** 33000

**PTO Options** YES

**Frame** 

**Transmission ALLISON** 

**SINGLE** 

ns

**Attachment Year** 2021