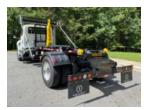

## 2023 International MV607 4x2 Palfinger T29L Hook Lift

RL217655 VIN 3HAEUTAN1RL217655

Model

| Truck Specifications | Unit Specification |
|----------------------|--------------------|
|----------------------|--------------------|

**Attachment Model** T29L