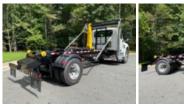

## 2023 International MV607 4x2 Palfinger T29L Hook Lift

RL217655 VIN 3HAEUTAN1RL217655

Model

| Truck Specifications | Unit Specification |
|----------------------|--------------------|
|----------------------|--------------------|

**Attachment Model** T29L