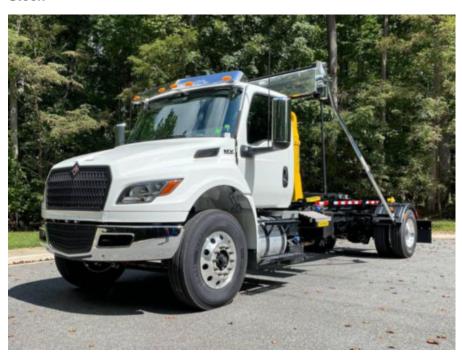

## 2023 International MV607 4x2 Palfinger T29L Hook Lift

RL217655 VIN 3HAEUTAN1RL217655

Model

| Truck Specifications | Unit Specification |
|----------------------|--------------------|
|----------------------|--------------------|

2024 Year

MV607

Make International **Attachment Make** Palfinger

Cab Type **REGULAR CAB** 

**Chassis Class CLASS 7 CHASSIS** 

**Engine Make CUMMINS** 

**Engine Model** L9 D **Engine HP** 350

**Transmission** MV607

**Transmission Speed** MV607

**FA Capacity** 12000 23000 **RA Capacity** 

Wheelbase 240

**Current Meter Reading** 0

**Engine Hours** 0

**Brakes** AIR

**Rear Suspension** HAS460-55

L9 D **Engine Size Engine Fuel Type** Diesel

**Axle Config** 4x2

**GVWR** 33000

**PTO Options** YES

**Frame** 

**Transmission ALLISON** 

**SINGLE** 

ns

**Attachment Year** 2021

**Attachment Model** T29L