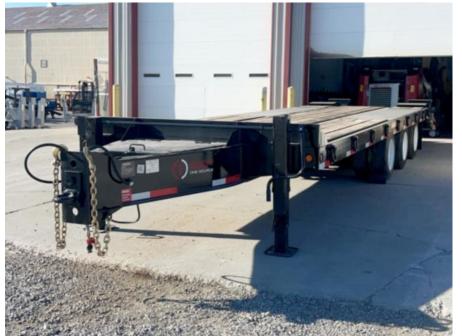

## 2024 Load King LK25T Tag-Along Trailer

Stock R2034472 VIN 5LKT36321R2034472

## Trailer Specifications

| Year                 | 2024                                        |
|----------------------|---------------------------------------------|
| Make                 | Load King                                   |
| Model                | LK25T                                       |
| Trailer Type         | TAG TRAILER                                 |
| Trailer Axle Spacing | 49                                          |
| Trailer GVWR         | 59,850                                      |
| Trailer Ramps        | 60"X22" WOOD-<br>FILLED+SPRING ASS<br>8' 6" |
| Overall Width        |                                             |
| Landing Gear         | 25,000 LB. 2 SPEED, SIDE                    |
| Tire Size            | CRANK<br>215/75R17.5 H 4805                 |
| Brake Type           | AIR                                         |
| Toolbox              | LOCKABLE                                    |