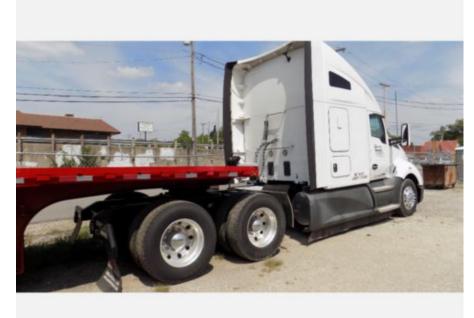

## **0 KENWORTH T680**

\$ 50,000

Stock JJ209154 VIN 1XKYD49X9JJ209154

## **Detailed Specification**

**Attachment Year** 0 **Current Meter Reading** 562697 **Engine Hp** 450 **Engine Make** Cummins **Engine Model** X15 14.9L **FA Capacity** 12350 40000 **Fuel Tank Capacity** 240 **RA Capacity Rear Axle Ratio** 2.64 **Rear End Ratio** 2.64 **Transmission** Auto **Rear Suspension** Air Ride **Transmission Model** FAOM-15810S-EC3 **Transmission Speed** 10 Wheelbase 227