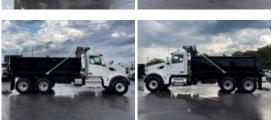

## LKEXD16-04801/4 2024 Peterbilt 567

## Call for price

Stock RD663486 VIN 1NPCL40X1RD663486

| Detailed Specification |                 |                     |           |
|------------------------|-----------------|---------------------|-----------|
| Attached Body          | LKEXD16-04801/4 | Attachment Year     | 2023      |
| Axle Config            | 6x4             | Brakes              | AIR       |
| Cab Type               | REGULAR CAB     | Characteristic Type | DUMP TRK  |
| Current Meter Reading  | 0.000000        | Engine Hours        | 0.000000  |
| Engine Hp              | 500             | Engine Make         | CUMMINS   |
| Engine Model           | X15 D           | Engine Size         | 14.9      |
| FA Capacity            | 20000           | RA Capacity         | 46000     |
| Rear Suspension        | HMXEX460        | Transmission        | Automatic |
| Transmission Model     | 4500RDS         | Transmission Speed  | 6         |
| Wheelbase              | 231             |                     |           |