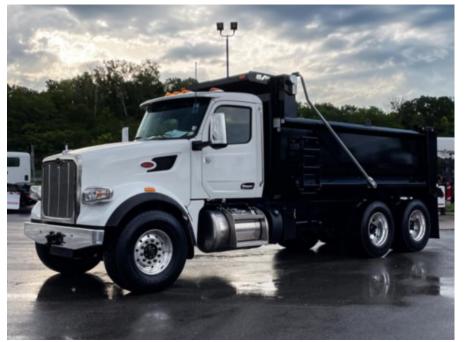

## LKEXD16-04801/4 2024 Peterbilt 567

## Call for price

Stock RD663486 VIN 1NPCL40X1RD663486

| Detailed Specification |                 |                     |           |
|------------------------|-----------------|---------------------|-----------|
| Attached Body          | LKEXD16-04801/4 | Attachment Year     | 2023      |
| Axle Config            | 6x4             | Brakes              | AIR       |
| Cab Type               | REGULAR CAB     | Characteristic Type | DUMP TRK  |
| Current Meter Reading  | 0.000000        | Engine Hours        | 0.000000  |
| Engine Hp              | 500             | Engine Make         | CUMMINS   |
| Engine Model           | X15 D           | Engine Size         | 14.9      |
| FA Capacity            | 20000           | RA Capacity         | 46000     |
| Rear Suspension        | HMXEX460        | Transmission        | Automatic |
| Transmission Model     | 4500RDS         | Transmission Speed  | 6         |
| Wheelbase              | 231             |                     |           |