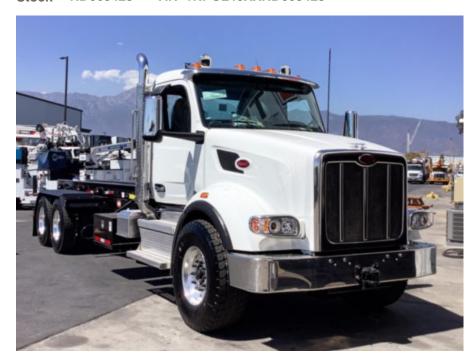

## **2024 Peterbilt 567**

**Truck Specifications** 

Call for price

Stock RD663423 VIN 1NPCL40XXRD663423

| Year<br>Make    | 2024<br>Peterbilt | Attachment Make     | Spartan<br>SRO60SC |
|-----------------|-------------------|---------------------|--------------------|
| Model           | 567               | Attachment Year     | 2023               |
| Cab Type        | REGULAR CAB       | Characteristic Type | ROLLOFF TRUCK      |
| Chassis Class   | CLASS 8 CHASSIS   |                     |                    |
| Axle Config     | 6x4               |                     |                    |
| Engine Make     | CUMMINS           |                     |                    |
| Engine Model    | X15 D             |                     |                    |
| Wheelbase       | 266               |                     |                    |
| CA or CT        | 192               |                     |                    |
| Rear Suspension | AIR               |                     |                    |
| Brakes          | AIR               |                     |                    |