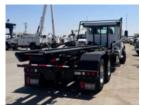

## SRO60SC 2024 Peterbilt 548

Stock RM648288 VIN 2NP8LJ0X1RM648288

## **Detailed Specification**

Wheelbase

Attached BodySRO60SCAttachment Year2023Axle Config6x4BrakesAIR

Cab Type REGULAR CAB Characteristic Type ROLLOFF TRUCK

Current Meter Reading0.000000Engine Hours0.000000