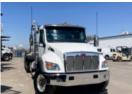

## SRO60SC 2024 Peterbilt 548

Stock RM648288 VIN 2NP8LJ0X1RM648288

## **Detailed Specification**

Wheelbase

Attached BodySRO60SCAttachment Year2023Axle Config6x4BrakesAIR

Cab Type REGULAR CAB Characteristic Type ROLLOFF TRUCK

Current Meter Reading0.000000Engine Hours0.000000

Engine Hp 350 Engine Make PACCAR

 Engine Model
 PX9 D
 Engine Size
 8.9

 FA Capacity
 20000
 RA Capacity
 40000

Rear Suspension AIR Transmission Automatic

Transmission Model 3000RDS Transmission Speed

262