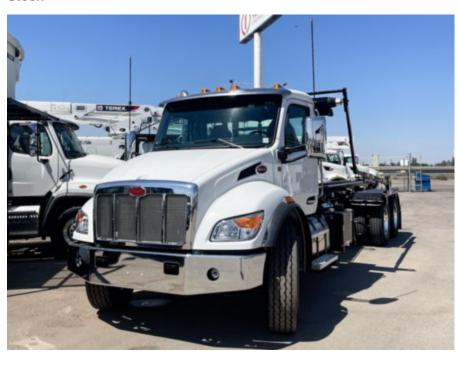

## SRO60SC 2024 Peterbilt 548

Stock RM648288 VIN 2NP8LJ0X1RM648288

## **Detailed Specification**

Wheelbase

Attached BodySRO60SCAttachment Year2023Axle Config6x4BrakesAIR

Cab Type REGULAR CAB Characteristic Type ROLLOFF TRUCK

Current Meter Reading0.000000Engine Hours0.000000

Engine Hp 350 Engine Make PACCAR

 Engine Model
 PX9 D
 Engine Size
 8.9

 FA Capacity
 20000
 RA Capacity
 40000

Rear Suspension AIR Transmission Automatic

Transmission Model 3000RDS Transmission Speed

262