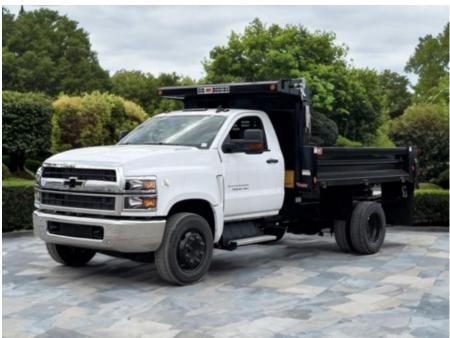

## 2022 Chevrolet 6500 4x2 Ox Bodies 11' Dump Truck

Stock NH293374 VIN 1HTKHPVMXNH293374

\$ 72,001

| Truck Specifications |                                                                                                                                                                                                                                      | Unit Specifications                                                                                                                                                                                                                                                                                                                                      |                                                                                                                                                                                                                                                                                                                                                                                                                                                                 |
|----------------------|--------------------------------------------------------------------------------------------------------------------------------------------------------------------------------------------------------------------------------------|----------------------------------------------------------------------------------------------------------------------------------------------------------------------------------------------------------------------------------------------------------------------------------------------------------------------------------------------------------|-----------------------------------------------------------------------------------------------------------------------------------------------------------------------------------------------------------------------------------------------------------------------------------------------------------------------------------------------------------------------------------------------------------------------------------------------------------------|
| CARB Registered      | Yes                                                                                                                                                                                                                                  | Attachment Year                                                                                                                                                                                                                                                                                                                                          | 2023                                                                                                                                                                                                                                                                                                                                                                                                                                                            |
| Year                 | 2022                                                                                                                                                                                                                                 | Bed/Body Make                                                                                                                                                                                                                                                                                                                                            | Ox Bodies                                                                                                                                                                                                                                                                                                                                                                                                                                                       |
| Make                 | Chevrolet                                                                                                                                                                                                                            | Bed/Body Model                                                                                                                                                                                                                                                                                                                                           | OXSYS11X1810GAD                                                                                                                                                                                                                                                                                                                                                                                                                                                 |
| Model                | 6500                                                                                                                                                                                                                                 | Dump Body Length (ft)                                                                                                                                                                                                                                                                                                                                    | 11                                                                                                                                                                                                                                                                                                                                                                                                                                                              |
| Cab Type             | REGULAR CAB                                                                                                                                                                                                                          | Dump Body Type                                                                                                                                                                                                                                                                                                                                           | Square                                                                                                                                                                                                                                                                                                                                                                                                                                                          |
| CA or CT             | 84                                                                                                                                                                                                                                   | Dump Load (cu yd)                                                                                                                                                                                                                                                                                                                                        | 5                                                                                                                                                                                                                                                                                                                                                                                                                                                               |
| Chassis Class        | CLASS 6 CHASSIS                                                                                                                                                                                                                      |                                                                                                                                                                                                                                                                                                                                                          |                                                                                                                                                                                                                                                                                                                                                                                                                                                                 |
| Engine Make          | DURAMAX                                                                                                                                                                                                                              |                                                                                                                                                                                                                                                                                                                                                          |                                                                                                                                                                                                                                                                                                                                                                                                                                                                 |
| Engine Model         | 6.6L D                                                                                                                                                                                                                               |                                                                                                                                                                                                                                                                                                                                                          |                                                                                                                                                                                                                                                                                                                                                                                                                                                                 |
| Engine HP            | 350                                                                                                                                                                                                                                  |                                                                                                                                                                                                                                                                                                                                                          |                                                                                                                                                                                                                                                                                                                                                                                                                                                                 |
| Transmission         | Automatic                                                                                                                                                                                                                            |                                                                                                                                                                                                                                                                                                                                                          |                                                                                                                                                                                                                                                                                                                                                                                                                                                                 |
| Transmission Speed   | 6                                                                                                                                                                                                                                    |                                                                                                                                                                                                                                                                                                                                                          |                                                                                                                                                                                                                                                                                                                                                                                                                                                                 |
| FA Capacity          | 8,000                                                                                                                                                                                                                                |                                                                                                                                                                                                                                                                                                                                                          |                                                                                                                                                                                                                                                                                                                                                                                                                                                                 |
| RA Capacity          | 15,500                                                                                                                                                                                                                               |                                                                                                                                                                                                                                                                                                                                                          |                                                                                                                                                                                                                                                                                                                                                                                                                                                                 |
| Wheelbase            | 165                                                                                                                                                                                                                                  |                                                                                                                                                                                                                                                                                                                                                          |                                                                                                                                                                                                                                                                                                                                                                                                                                                                 |
| Brakes               | HYDRAULIC                                                                                                                                                                                                                            |                                                                                                                                                                                                                                                                                                                                                          |                                                                                                                                                                                                                                                                                                                                                                                                                                                                 |
| Rear Suspension      | SPRING                                                                                                                                                                                                                               |                                                                                                                                                                                                                                                                                                                                                          |                                                                                                                                                                                                                                                                                                                                                                                                                                                                 |
| Engine Size          | 6.6                                                                                                                                                                                                                                  |                                                                                                                                                                                                                                                                                                                                                          |                                                                                                                                                                                                                                                                                                                                                                                                                                                                 |
| Engine Fuel Type     | Diesel                                                                                                                                                                                                                               |                                                                                                                                                                                                                                                                                                                                                          |                                                                                                                                                                                                                                                                                                                                                                                                                                                                 |
| Axle Config          | 4x2                                                                                                                                                                                                                                  |                                                                                                                                                                                                                                                                                                                                                          |                                                                                                                                                                                                                                                                                                                                                                                                                                                                 |
| GVWR (lb)            | 23,500                                                                                                                                                                                                                               |                                                                                                                                                                                                                                                                                                                                                          |                                                                                                                                                                                                                                                                                                                                                                                                                                                                 |
|                      | CARB Registered Year Make Model Cab Type CA or CT Chassis Class Engine Make Engine Model Engine HP Transmission Transmission Speed FA Capacity RA Capacity Wheelbase Brakes Rear Suspension Engine Size Engine Fuel Type Axle Config | Year 2022  Make Chevrolet  Model 6500  Cab Type REGULAR CAB  CA or CT 84  Chassis Class CLASS 6 CHASSIS  Engine Make DURAMAX  Engine Model 6.6L D  Engine HP 350  Transmission Automatic  Transmission Speed 6  FA Capacity 8,000  RA Capacity 15,500  Wheelbase 165  Brakes HYDRAULIC  Rear Suspension SPRING  Engine Fuel Type Diesel  Axle Config 4x2 | CARB Registered Yes Attachment Year Year 2022 Bed/Body Make Make Chevrolet Bed/Body Model Model 6500 Dump Body Length (ft) Cab Type REGULAR CAB Dump Body Type CA or CT 84 Dump Load (cu yd) Chassis Class CLASS 6 CHASSIS Engine Make DURAMAX Engine Model 6.6L D Engine HP 350 Transmission Automatic Transmission Speed 6 FA Capacity 8,000 RA Capacity 15,500 Wheelbase 165 Brakes HYDRAULIC Rear Suspension SPRING Engine Fuel Type Diesel Axle Config 4x2 |