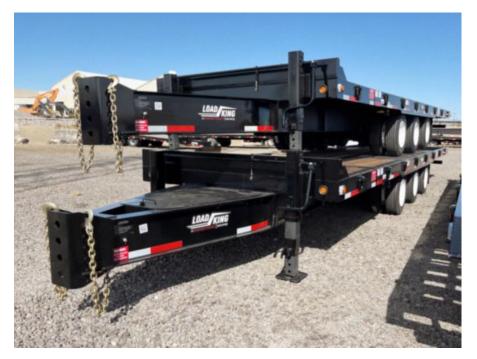

## 2023 Load King LK25TT Tag-Along Trailer

Stock P2033589 VIN 5LKT37322P2033589

## **Trailer Specifications**

| Year                 | 2023                       |
|----------------------|----------------------------|
| Make                 | Load King                  |
| Model                | LK25TT                     |
| Trailer Type         | TAG TRAILER                |
| Trailer Axle Spacing | 49                         |
| Trailer Composition  | STEEL                      |
| Trailer GVWR         | 63,500 LBS                 |
| Overall Width        | 8' 6"                      |
| Landing Gear         | 25,000LB., 2 SPEED         |
| Tire Size            | LANDING LEG<br>215/75R17.5 |
| Brake Type           | AIR                        |
| Toolbox              | LOCKABLE                   |