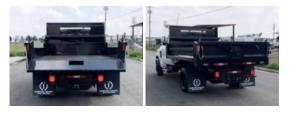

## Custom Truck One Source Bakersfield, CA Phone: (661) 392-0092 https://www.customtruck.com/locations

METCB11X191/8DB 2022 Chevrolet 6500 Stock NH270938 VIN 1HTKHPVM3NH270938

## **Detailed Specification**

| Attached Body         | METCB11X191/8DB | Attachment Year     | 2022              |
|-----------------------|-----------------|---------------------|-------------------|
| Axle Config           | 4x2             | Brakes              | HYDRAULIC         |
| Cab Type              | REGULAR CAB     | Characteristic Type | DUMP TRUCK 11'+   |
| Current Meter Reading | 0.000000        | Engine Hours        | 0.000000          |
| Engine Hp             | 350             | Engine Make         | DURAMAX           |
| Engine Model          | 6.6L D          | Engine Size         | 6.6               |
| FA Capacity           | 8000            | RA Capacity         | 15500             |
| Rear Suspension       | SPRING          | Transmission Model  | 6 SPEED AUTOMATIC |
| Wheelbase             | 165             |                     |                   |
|                       |                 |                     |                   |