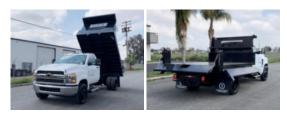

## Custom Truck One Source Bakersfield, CA Phone: (661) 392-0092 https://www.customtruck.com/locations

METCB11X191/8DB 2022 Chevrolet 6500 Stock NH270938 VIN 1HTKHPVM3NH270938

## **Detailed Specification**

| Attached Body         | METCB11X191/8DB | Attachment Year     | 2022              |
|-----------------------|-----------------|---------------------|-------------------|
| Axle Config           | 4x2             | Brakes              | HYDRAULIC         |
| Cab Type              | REGULAR CAB     | Characteristic Type | DUMP TRUCK 11'+   |
| Current Meter Reading | 0.000000        | Engine Hours        | 0.000000          |
| Engine Hp             | 350             | Engine Make         | DURAMAX           |
| Engine Model          | 6.6L D          | Engine Size         | 6.6               |
| FA Capacity           | 8000            | RA Capacity         | 15500             |
| Rear Suspension       | SPRING          | Transmission Model  | 6 SPEED AUTOMATIC |
| Wheelbase             | 165             |                     |                   |
|                       |                 |                     |                   |