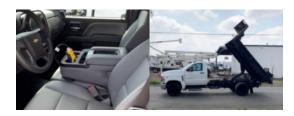

## Custom Truck One Source Bakersfield, CA Phone: (661) 392-0092 https://www.customtruck.com/locations

METCB11X191/8DB 2022 Chevrolet 6500 Stock NH270938 VIN 1HTKHPVM3NH270938

## **Detailed Specification**

| Attached Body         | METCB11X191/8DB | Attachment Year     | 2022              |
|-----------------------|-----------------|---------------------|-------------------|
| Axle Config           | 4x2             | Brakes              | HYDRAULIC         |
| Cab Type              | REGULAR CAB     | Characteristic Type | DUMP TRUCK 11'+   |
| Current Meter Reading | 0.000000        | Engine Hours        | 0.000000          |
| Engine Hp             | 350             | Engine Make         | DURAMAX           |
| Engine Model          | 6.6L D          | Engine Size         | 6.6               |
| FA Capacity           | 8000            | RA Capacity         | 15500             |
| Rear Suspension       | SPRING          | Transmission Model  | 6 SPEED AUTOMATIC |
| Wheelbase             | 165             |                     |                   |
|                       |                 |                     |                   |