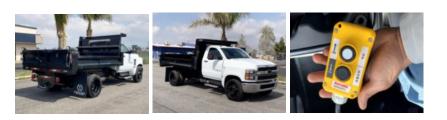

## Custom Truck One Source Bakersfield, CA Phone: (661) 392-0092 https://www.customtruck.com/locations

METCB11X191/8DB 2022 Chevrolet 6500 Stock NH270938 VIN 1HTKHPVM3NH270938

## **Detailed Specification**

| Attached Body         | METCB11X191/8DB | Attachment Year     | 2022              |
|-----------------------|-----------------|---------------------|-------------------|
| Axle Config           | 4x2             | Brakes              | HYDRAULIC         |
| Cab Type              | REGULAR CAB     | Characteristic Type | DUMP TRUCK 11'+   |
| Current Meter Reading | 0.000000        | Engine Hours        | 0.000000          |
| Engine Hp             | 350             | Engine Make         | DURAMAX           |
| Engine Model          | 6.6L D          | Engine Size         | 6.6               |
| FA Capacity           | 8000            | RA Capacity         | 15500             |
| Rear Suspension       | SPRING          | Transmission Model  | 6 SPEED AUTOMATIC |
| Wheelbase             | 165             |                     |                   |
|                       |                 |                     |                   |