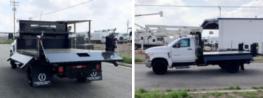

## Custom Truck One Source Bakersfield, CA Phone: (661) 392-0092 https://www.customtruck.com/locations

METCB11X191/8DB 2022 Chevrolet 6500 Stock NH270938 VIN 1HTKHPVM3NH270938

## **Detailed Specification**

| Attached Body         | METCB11X191/8DB | Attachment Year     | 2022              |
|-----------------------|-----------------|---------------------|-------------------|
| Axle Config           | 4x2             | Brakes              | HYDRAULIC         |
| Cab Type              | REGULAR CAB     | Characteristic Type | DUMP TRUCK 11'+   |
| Current Meter Reading | 0.000000        | Engine Hours        | 0.000000          |
| Engine Hp             | 350             | Engine Make         | DURAMAX           |
| Engine Model          | 6.6L D          | Engine Size         | 6.6               |
| FA Capacity           | 8000            | RA Capacity         | 15500             |
| Rear Suspension       | SPRING          | Transmission Model  | 6 SPEED AUTOMATIC |
| Wheelbase             | 165             |                     |                   |
|                       |                 |                     |                   |