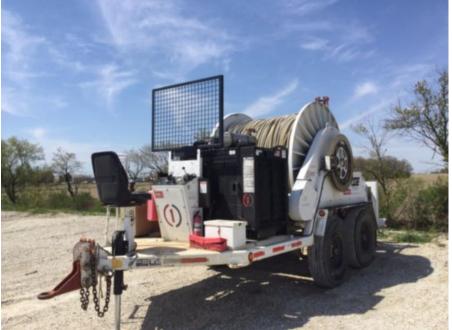

## Custom Truck One Source Union Grove, WI

Phone: (262) 878-5977 https://www.customtruck.com/locations

2013 TSE DP100

Stock DS268076 VIN 1T92C2222DS268076

## **Detailed Specification**

Attachment Year Characteristic Type Engine Hours 0 SINGLE DRUM PULLER 1047.000000 Brakes Current Meter Reading Trailer Types

ELECTRIC 0.000000 DRUM PULLER

DISCLAIMER: Price quoted includes any applicable FET. Quoted price is Ex Works and does not include any freight / delivery charges, sales tax, titling fees, or registration fees. Specifications are believed to be correct but may contain errors and/or omissions. Pictures are representative and may not be identical. Description and Images Custom Truck One Source