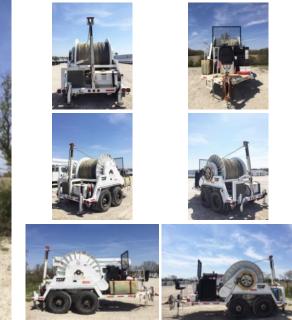

## Custom Truck One Source Union Grove, WI

Phone: (262) 878-5977 https://www.customtruck.com/locations

2013 TSE DP100

Stock DS268076 VIN 1T92C2222DS268076

## **Detailed Specification**

Attachment Year Characteristic Type Engine Hours 0 SINGLE DRUM PULLER 1047.000000 Brakes Current Meter Reading Trailer Types

ELECTRIC 0.000000 DRUM PULLER

DISCLAIMER: Price quoted includes any applicable FET. Quoted price is Ex Works and does not include any freight / delivery charges, sales tax, titling fees, or registration fees. Specifications are believed to be correct but may contain errors and/or omissions. Pictures are representative and may not be identical. Description and Images Custom Truck One Source