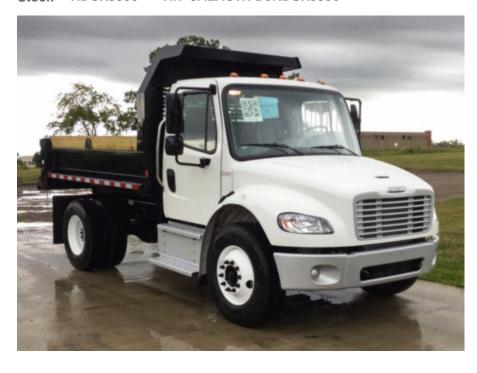

## **DUMP BODY 10 2024 Freightliner M2106**

Stock RDUX9906 VIN 3ALACWFD5RDUX9906

**Call for price** 

## **Detailed Specification**

Wheelbase

Attached BodyDUMP BODY 10Attachment Year2023

Axle Config4x2BrakesHYDRAULIC

Cab TypeREGULAR CABCharacteristic TypeDUMP TRKCurrent Meter Reading0.000000Engine Hours0.000000

Engine Hp 220 Engine Make CUMMINS

 Engine Model
 6.7L D
 Engine Size
 6.7

 FA Capacity
 12000
 RA Capacity
 21000

Rear Suspension SPRING Transmission Automatic

Transmission Model 3500RDS Transmission Speed