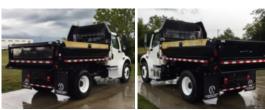

## **DUMP BODY 10 2024 Freightliner M2106**

Stock RDUX9906 VIN 3ALACWFD5RDUX9906

**Call for price** 

## **Detailed Specification**

Wheelbase

Attached BodyDUMP BODY 10Attachment Year2023

Axle Config4x2BrakesHYDRAULIC

Cab TypeREGULAR CABCharacteristic TypeDUMP TRKCurrent Meter Reading0.000000Engine Hours0.000000