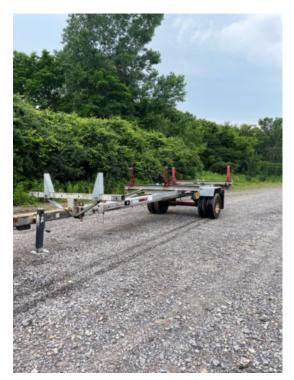

## 2012 Brindle PT15

## Call for price

Stock CG085524 VIN 1L9MP4012CG085524

| Trailer Specifications |              | Unit Specifications |              |
|------------------------|--------------|---------------------|--------------|
| Year                   | 2012         | Attachment Year     | 0            |
| Make                   | Brindle      | Characteristic Type | POLE TRAILER |
| Model                  | PT15         |                     |              |
| Trailer Type           | POLE TRAILER |                     |              |
| Brakes                 | ELECTRIC     |                     |              |
| Trailer GVWR           | 15000        |                     |              |