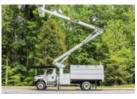

## XT PRO 60-BOC-F-PC 2024 Freightliner M2106

**Call for price** 

60' BUCKET FORESTRY

## **Detailed Specification**

Cab Type

**Attached Body** XT PRO 60-BOC-F-PC **Attachment Year** 2021

**REGULAR CAB** 

**Axle Config** 4x2 **Brakes** AIR

**Current Meter Reading** 0.000000 0.000000 **Engine Hours** 

**Engine Hp** 250 **Engine Make CUMMINS** 

6.7L D 6.7 **Engine Model Engine Size** 13300 Max Work Height 65 **FA Capacity** 

21000 **Rear Suspension SPRING RA Capacity Transmission** Automatic **Transmission Model** 3500RDS