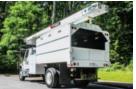

## XT PRO 60-BOC-F-PC 2024 Freightliner M2106

**Call for price** 

60' BUCKET FORESTRY

## **Detailed Specification**

Cab Type

**Attached Body** XT PRO 60-BOC-F-PC **Attachment Year** 2021

**REGULAR CAB** 

**Axle Config** 4x2 **Brakes** AIR

**Current Meter Reading** 0.000000 0.000000 **Engine Hours** 

**Engine Hp** 250 **Engine Make CUMMINS** 

6.7L D 6.7 **Engine Model Engine Size** 13300 Max Work Height 65 **FA Capacity** 

21000 **Rear Suspension SPRING RA Capacity Transmission** Automatic **Transmission Model** 3500RDS