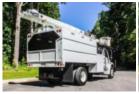

## XT PRO 60-BOC-F-PC 2024 Freightliner M2106

**Call for price** 

60' BUCKET FORESTRY

## **Detailed Specification**

Cab Type

**Attached Body** XT PRO 60-BOC-F-PC **Attachment Year** 2021

**REGULAR CAB** 

**Axle Config** 4x2 **Brakes** AIR

**Current Meter Reading** 0.000000 0.000000 **Engine Hours** 

**Engine Hp** 250 **Engine Make CUMMINS** 

6.7L D 6.7 **Engine Model Engine Size** 13300 Max Work Height 65 **FA Capacity** 

21000 **Rear Suspension SPRING RA Capacity Transmission** Automatic **Transmission Model** 3500RDS