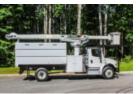

## XT PRO 60-BOC-F-PC 2024 Freightliner M2106

**Call for price** 

60' BUCKET FORESTRY

## **Detailed Specification**

Cab Type

**Attached Body** XT PRO 60-BOC-F-PC **Attachment Year** 2021

**REGULAR CAB** 

**Axle Config** 4x2 **Brakes** AIR

**Current Meter Reading** 0.000000 0.000000 **Engine Hours** 

**Engine Hp** 250 **Engine Make CUMMINS** 

6.7L D 6.7 **Engine Model Engine Size** 13300 Max Work Height 65 **FA Capacity** 

21000 **Rear Suspension SPRING RA Capacity Transmission** Automatic **Transmission Model** 3500RDS