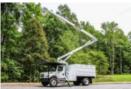

## XT PRO 60-BOC-F-PC 2024 Freightliner M2106

**Call for price** 

60' BUCKET FORESTRY

## **Detailed Specification**

Cab Type

**Attached Body** XT PRO 60-BOC-F-PC **Attachment Year** 2021

**REGULAR CAB** 

**Axle Config** 4x2 **Brakes** AIR

**Current Meter Reading** 0.000000 0.000000 **Engine Hours** 

**Engine Hp** 250 **Engine Make CUMMINS** 

6.7L D 6.7 **Engine Model Engine Size** 13300 Max Work Height 65 **FA Capacity** 

21000 **Rear Suspension SPRING RA Capacity Transmission** Automatic **Transmission Model** 3500RDS