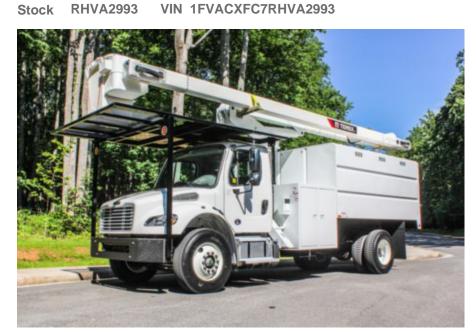

## XT PRO 60-BOC-F-PC 2024 Freightliner M2106

**Call for price** 

60' BUCKET FORESTRY

## **Detailed Specification**

Cab Type

**Attached Body** XT PRO 60-BOC-F-PC **Attachment Year** 2021

**REGULAR CAB** 

**Axle Config** 4x2 **Brakes** AIR

**Current Meter Reading** 0.000000 0.000000 **Engine Hours** 

**Engine Hp** 250 **Engine Make CUMMINS** 

6.7L D 6.7 **Engine Model Engine Size** 13300 Max Work Height 65 **FA Capacity** 

21000 **Rear Suspension SPRING RA Capacity Transmission** Automatic **Transmission Model** 3500RDS