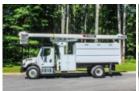

## XT PRO 60-BOC-F-PC 2024 Freightliner M2106

**Call for price** 

60' BUCKET FORESTRY

## **Detailed Specification**

Cab Type

**Attached Body** XT PRO 60-BOC-F-PC **Attachment Year** 2021

**REGULAR CAB** 

**Axle Config** 4x2 **Brakes** AIR

**Current Meter Reading** 0.000000 0.000000 **Engine Hours** 

**Engine Hp** 250 **Engine Make CUMMINS** 

6.7L D 6.7 **Engine Model Engine Size** 13300 Max Work Height 65 **FA Capacity** 

21000 **Rear Suspension SPRING RA Capacity Transmission** Automatic **Transmission Model** 3500RDS