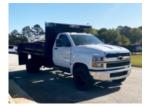

## 0 Chevrolet 6500

**Truck Specifications** 

Stock 00\_03413 VIN 100\_03413

| Year            | 0               | Attachment Make     | Ox Bodies       |
|-----------------|-----------------|---------------------|-----------------|
| Make            | Chevrolet       | Attachment Model    | OXSYS11X1810GAD |
| Model           | 6500            | Attachment Year     | 0               |
| Cab Type        | REGULAR CAB     | Bed/Body Make       | Ox Bodies       |
| Chassis Class   | CLASS 6 CHASSIS | Bed/Body Model      | OXSYS11X1810GAD |
| Axle Config     | 4x2             | Characteristic Type | DUMP TRUCK 11'+ |
| Engine Make     | DURAMAX         |                     |                 |
| Engine Model    | 6.6L D          |                     |                 |
| Wheelbase       | 165             |                     |                 |
| CA or CT        | 84              |                     |                 |
| Rear Suspension | SPRING          |                     |                 |
| Brakes          | HYDRAULIC       |                     |                 |
|                 |                 |                     |                 |

**Unit Specifications**