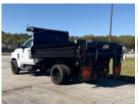

## 0 Chevrolet 6500

**Truck Specifications** 

Stock 00\_03413 VIN 100\_03413

| Year            | 0               | Attachment Make     | Ox Bodies       |
|-----------------|-----------------|---------------------|-----------------|
| Make            | Chevrolet       | Attachment Model    | OXSYS11X1810GAD |
| Model           | 6500            | Attachment Year     | 0               |
| Cab Type        | REGULAR CAB     | Bed/Body Make       | Ox Bodies       |
| Chassis Class   | CLASS 6 CHASSIS | Bed/Body Model      | OXSYS11X1810GAD |
| Axle Config     | 4x2             | Characteristic Type | DUMP TRUCK 11'+ |
| Engine Make     | DURAMAX         |                     |                 |
| Engine Model    | 6.6L D          |                     |                 |
| Wheelbase       | 165             |                     |                 |
| CA or CT        | 84              |                     |                 |
| Rear Suspension | SPRING          |                     |                 |
| Brakes          | HYDRAULIC       |                     |                 |
|                 |                 |                     |                 |

**Unit Specifications**