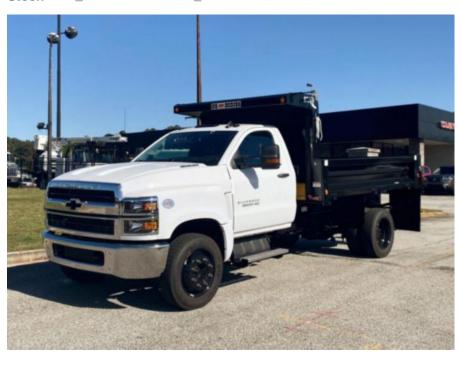

## 0 Chevrolet 6500

**Truck Specifications** 

Stock 00\_03413 VIN 100\_03413

| Year            | 0               | Attachment Make     | Ox Bodies       |
|-----------------|-----------------|---------------------|-----------------|
| Make            | Chevrolet       | Attachment Model    | OXSYS11X1810GAD |
| Model           | 6500            | Attachment Year     | 0               |
| Cab Type        | REGULAR CAB     | Bed/Body Make       | Ox Bodies       |
| Chassis Class   | CLASS 6 CHASSIS | Bed/Body Model      | OXSYS11X1810GAD |
| Axle Config     | 4x2             | Characteristic Type | DUMP TRUCK 11'+ |
| Engine Make     | DURAMAX         |                     |                 |
| Engine Model    | 6.6L D          |                     |                 |
| Wheelbase       | 165             |                     |                 |
| CA or CT        | 84              |                     |                 |
| Rear Suspension | SPRING          |                     |                 |
| Brakes          | HYDRAULIC       |                     |                 |
|                 |                 |                     |                 |

**Unit Specifications**