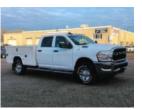

## 2023 RAM 2500

Stock PG544572 VIN 3C6UR5HJ3PG544572

\$ 83,285

| Truck Specifications |                 | Unit Specifications |               |
|----------------------|-----------------|---------------------|---------------|
| Year                 | 2023            | Attachment Make     | Knapheide     |
| Make                 | RAM             | Attachment Model    | KTECUSLD056SB |
| Model                | 2500            | Attachment Year     | 2021          |
| Cab Type             | CREW CAB        | Bed/Body Make       | Knapheide     |
| Chassis Class        | CLASS 2 CHASSIS | Bed/Body Model      | KTECUSLD056SB |
| Axle Config          | 4x4             | Characteristic Type | SERVICE TRUCK |
| Engine Make          | RAM             |                     |               |
| Engine Model         | 6.4L G          |                     |               |
| Wheelbase            | 169             |                     |               |
| CA or CT             | 60              |                     |               |
| Rear Suspension      | SPRING          |                     |               |
| Brakes               | HYDRAULIC       |                     |               |