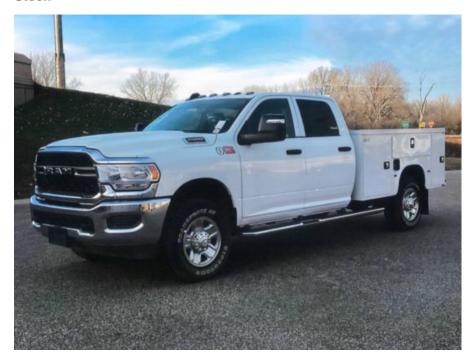

## 2023 RAM 2500

Stock PG544572 VIN 3C6UR5HJ3PG544572

\$ 83,285

| Truck Specifications |                 | Unit Specifications |               |
|----------------------|-----------------|---------------------|---------------|
| Year                 | 2023            | Attachment Make     | Knapheide     |
| Make                 | RAM             | Attachment Model    | KTECUSLD056SB |
| Model                | 2500            | Attachment Year     | 2021          |
| Cab Type             | CREW CAB        | Bed/Body Make       | Knapheide     |
| Chassis Class        | CLASS 2 CHASSIS | Bed/Body Model      | KTECUSLD056SB |
| Axle Config          | 4x4             | Characteristic Type | SERVICE TRUCK |
| Engine Make          | RAM             |                     |               |
| Engine Model         | 6.4L G          |                     |               |
| Wheelbase            | 169             |                     |               |
| CA or CT             | 60              |                     |               |
| Rear Suspension      | SPRING          |                     |               |
| Brakes               | HYDRAULIC       |                     |               |