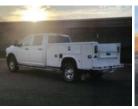

## 2023 RAM 2500

Stock PG544572 VIN 3C6UR5HJ3PG544572

\$ 83,285

| Truck Specifications |                 | Unit Specifications |               |
|----------------------|-----------------|---------------------|---------------|
| Year                 | 2023            | Attachment Make     | Knapheide     |
| Make                 | RAM             | Attachment Model    | KTECUSLD056SB |
| Model                | 2500            | Attachment Year     | 2021          |
| Cab Type             | CREW CAB        | Bed/Body Make       | Knapheide     |
| Chassis Class        | CLASS 2 CHASSIS | Bed/Body Model      | KTECUSLD056SB |
| Axle Config          | 4x4             | Characteristic Type | SERVICE TRUCK |
| Engine Make          | RAM             |                     |               |
| Engine Model         | 6.4L G          |                     |               |
| Wheelbase            | 169             |                     |               |
| CA or CT             | 60              |                     |               |
| Rear Suspension      | SPRING          |                     |               |
| Brakes               | HYDRAULIC       |                     |               |