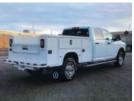

## 2023 RAM 2500

Stock PG544572 VIN 3C6UR5HJ3PG544572

\$ 83,285

| Truck Specifications |                 | Unit Specifications |               |
|----------------------|-----------------|---------------------|---------------|
| Year                 | 2023            | Attachment Make     | Knapheide     |
| Make                 | RAM             | Attachment Model    | KTECUSLD056SB |
| Model                | 2500            | Attachment Year     | 2021          |
| Cab Type             | CREW CAB        | Bed/Body Make       | Knapheide     |
| Chassis Class        | CLASS 2 CHASSIS | Bed/Body Model      | KTECUSLD056SB |
| Axle Config          | 4x4             | Characteristic Type | SERVICE TRUCK |
| Engine Make          | RAM             |                     |               |
| Engine Model         | 6.4L G          |                     |               |
| Wheelbase            | 169             |                     |               |
| CA or CT             | 60              |                     |               |
| Rear Suspension      | SPRING          |                     |               |
| Brakes               | HYDRAULIC       |                     |               |