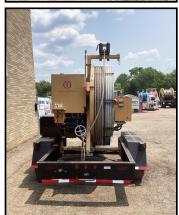

# 2016 Condux AFS404

Puller Tensioner

## UNIT INFORMATION

VIN: 1C9HU1827G0032225 Max Pull: 1,350 to 10,100 Lbs-Ft

Max Speed: 3.1 MPH

Max Tension: 1,350 to 10,100 Lbs-Ft Low Tension Mode: 350 Lbs to 1,800 Lbs

Bullwheel Diameter: 59 1-16"
(2) 60" Bullwheels with 8 Grooves

Max Wire Size: 1590

Max Conductor Diameter: 1 5-16" (T2 Sector Option)

**ENGINE** 

Cummins B3.3L S/N: 72020372 Hours: 1,687 BRAKES

Electric

**TIRES/WHEELS** 

Tires: 215/75R17.5 Wheels: Aluminum