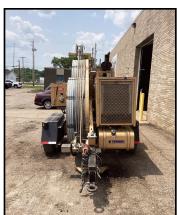

# 2016 Condux AFS404

Puller Tensioner

## UNIT INFORMATION

VIN: 1C9HU1827G0032225 Max Pull: 1,350 to 10,100 Lbs-Ft

Max Speed: 3.1 MPH

Max Tension: 1,350 to 10,100 Lbs-Ft Low Tension Mode: 350 Lbs to 1,800 Lbs

Bullwheel Diameter: 59 1-16"
(2) 60" Bullwheels with 8 Grooves

Max Wire Size: 1590

Max Conductor Diameter: 1 5-16" (T2 Sector Option)

**ENGINE** 

Cummins B3.3L S/N: 72020372 Hours: 1,687 BRAKES

Electric

**TIRES/WHEELS** 

Tires: 215/75R17.5 Wheels: Aluminum