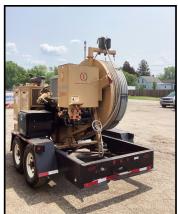

# 2016 Condux AFS404

Puller Tensioner

## UNIT INFORMATION

VIN: 1C9HU1827G0032225 Max Pull: 1,350 to 10,100 Lbs-Ft

Max Speed: 3.1 MPH

Max Tension: 1,350 to 10,100 Lbs-Ft Low Tension Mode: 350 Lbs to 1,800 Lbs

Bullwheel Diameter: 59 1-16"
(2) 60" Bullwheels with 8 Grooves

Max Wire Size: 1590

Max Conductor Diameter: 1 5-16" (T2 Sector Option)

**ENGINE** 

Cummins B3.3L S/N: 72020372 Hours: 1,687 BRAKES

Electric

**TIRES/WHEELS** 

Tires: 215/75R17.5 Wheels: Aluminum