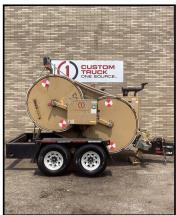

# 2016 Condux AFS404

Puller Tensioner

## UNIT INFORMATION

VIN: 1C9HU1827G0032225 Max Pull: 1,350 to 10,100 Lbs-Ft

Max Speed: 3.1 MPH

Max Tension: 1,350 to 10,100 Lbs-Ft Low Tension Mode: 350 Lbs to 1,800 Lbs

Bullwheel Diameter: 59 1-16"
(2) 60" Bullwheels with 8 Grooves

Max Wire Size: 1590

Max Conductor Diameter: 1 5-16" (T2 Sector Option)

**ENGINE** 

Cummins B3.3L S/N: 72020372 Hours: 1,687 BRAKES

Electric

**TIRES/WHEELS** 

Tires: 215/75R17.5 Wheels: Aluminum