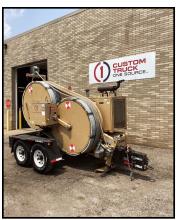

# 2016 Condux AFS404

Puller Tensioner

## UNIT INFORMATION

VIN: 1C9HU1827G0032225 Max Pull: 1,350 to 10,100 Lbs-Ft

Max Speed: 3.1 MPH

Max Tension: 1,350 to 10,100 Lbs-Ft Low Tension Mode: 350 Lbs to 1,800 Lbs

Bullwheel Diameter: 59 1-16"
(2) 60" Bullwheels with 8 Grooves

Max Wire Size: 1590

Max Conductor Diameter: 1 5-16" (T2 Sector Option)

**ENGINE** 

Cummins B3.3L S/N: 72020372 Hours: 1,687 BRAKES

Electric

**TIRES/WHEELS** 

Tires: 215/75R17.5 Wheels: Aluminum