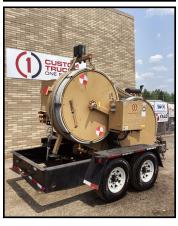

# 2016 Condux AFS404

Puller Tensioner

## UNIT INFORMATION

VIN: 1C9HU1827G0032225 Max Pull: 1,350 to 10,100 Lbs-Ft

Max Speed: 3.1 MPH

Max Tension: 1,350 to 10,100 Lbs-Ft Low Tension Mode: 350 Lbs to 1,800 Lbs

Bullwheel Diameter: 59 1-16"
(2) 60" Bullwheels with 8 Grooves

Max Wire Size: 1590

Max Conductor Diameter: 1 5-16" (T2 Sector Option)

**ENGINE** 

Cummins B3.3L S/N: 72020372 Hours: 1,687 BRAKES

Electric

**TIRES/WHEELS** 

Tires: 215/75R17.5 Wheels: Aluminum