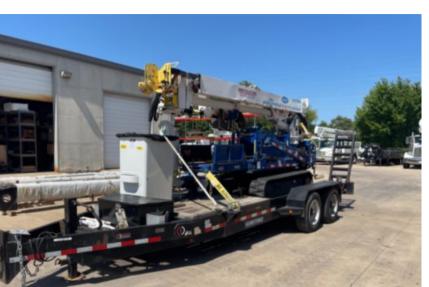

## 2014 Skylift S6000 Backyard Digger

Stock 2002-MDS VIN 2002-MDS6000-LP

\$ 65,500

Skylift

Digger

## **Track Equipment**

Unit Specifications

**Attachment Make** 

**Attachment Model** 

Year 2014

Make Skylift

Model S6000

Cab Type NO CAB

Axle Config Track

Engine Make KUBOTA

Engine Model DIESEL

Engine Model DIESEL
Engine Size DIESEL
Engine Fuel Type Diesel
Engine Hours 2157

Engine HP 32

Transmission HYDROSTATIC
Transmission Speed HYDROSTATIC

**Current Meter Reading** 0

Rear Suspension SOLID

Brakes HYDRAULIC

Color BLUE Frame SINGLE

PTO Options DIRECT MOUNT

DISCLAIMER: Price quoted includes any applicable FET. Quoted price is Ex Works and does not include any freight / delivery charges, sales tax, titling fees, or registration fees. Specifications are believed to be correct but may contain errors and/or omissions. Pictures are representative and may not be identical.