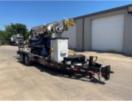

## 2014 Skylift S6000 Backyard Digger

Stock 2002-MDS VIN 2002-MDS6000-LP

\$ 65,500

Skylift

Digger

## **Track Equipment**

Unit Specifications

**Attachment Make** 

**Attachment Model** 

Year 2014

Make Skylift

Model S6000

Cab Type NO CAB