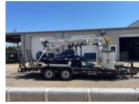

## 2014 Skylift S6000 Backyard Digger

Stock 2002-MDS VIN 2002-MDS6000-LP

\$ 65,500

Skylift

Digger

## **Track Equipment**

Unit Specifications

**Attachment Make** 

**Attachment Model** 

Year 2014

Make Skylift

Model S6000

Cab Type NO CAB