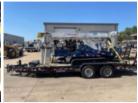

## 2014 Skylift S6000 Backyard Digger

Stock 2002-MDS VIN 2002-MDS6000-LP

\$ 65,500

Skylift

Digger

## **Track Equipment**

Unit Specifications

**Attachment Make** 

**Attachment Model** 

Year 2014

Make Skylift

Model S6000

Cab Type NO CAB

Axle Config Track

Engine Make KUBOTA

Engine Model DIESEL

Engine Model DIESEL
Engine Size DIESEL
Engine Fuel Type Diesel
Engine Hours 2157

Engine HP 32

Transmission HYDROSTATIC
Transmission Speed HYDROSTATIC

**Current Meter Reading** 0

Rear Suspension SOLID

Brakes HYDRAULIC

Color BLUE Frame SINGLE

PTO Options DIRECT MOUNT

DISCLAIMER: Price quoted includes any applicable FET. Quoted price is Ex Works and does not include any freight / delivery charges, sales tax, titling fees, or registration fees. Specifications are believed to be correct but may contain errors and/or omissions. Pictures are representative and may not be identical.