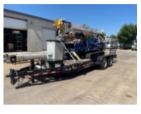

## 2014 Skylift S6000 Backyard Digger

Stock 2002-MDS VIN 2002-MDS6000-LP

\$ 65,500

Skylift

Digger

## **Track Equipment**

Unit Specifications

**Attachment Make** 

**Attachment Model** 

Year 2014

Make Skylift

Model S6000

Cab Type NO CAB

Axle Config Track

Engine Make KUBOTA

Engine Model DIESEL

Engine Model DIESEL
Engine Size DIESEL
Engine Fuel Type Diesel
Engine Hours 2157

Engine HP 32

Transmission HYDROSTATIC
Transmission Speed HYDROSTATIC

**Current Meter Reading** 0

Rear Suspension SOLID

Brakes HYDRAULIC

Color BLUE Frame SINGLE

PTO Options DIRECT MOUNT

DISCLAIMER: Price quoted includes any applicable FET. Quoted price is Ex Works and does not include any freight / delivery charges, sales tax, titling fees, or registration fees. Specifications are believed to be correct but may contain errors and/or omissions. Pictures are representative and may not be identical.