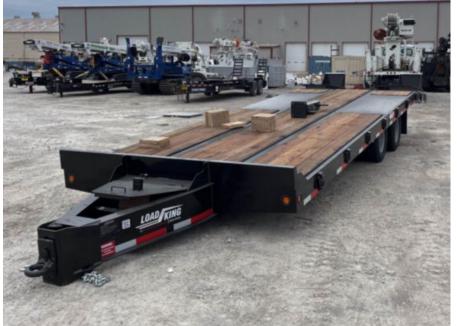

## Custom Truck One Source Kansas City, MO Phone: 833-719-1144

Phone: 833-719-1144 https://www.customtruck.com/locations

2024 Load King LK12TA

Stock R2034379 VIN 5LKT31216R2034379

## **Detailed Specification**

Attachment Year Current Meter Reading Overall Width Trailer Types 0 0.000000 8' 6" TAG-ALONG Characteristic TypeTRAILER 26K+ GVWDeck Length21Trailer SuspensionSPRING

DISCLAIMER: Price quoted includes any applicable FET. Quoted price is Ex Works and does not include any freight / delivery charges, sales tax, titling fees, or registration fees. Specifications are believed to be correct but may contain errors and/or omissions. Pictures are representative and may not be identical. Description and Images Custom Truck One Source