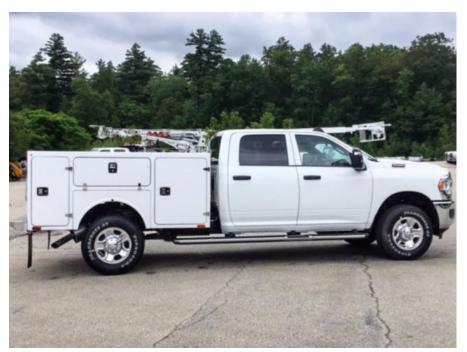

## 2023 RAM 2500 Crew Cab 4x4 Brand FX 56LS Service Truck

\$ 68,205

Stock PG544554 VIN 3C6UR5HJ1PG544554

| Truck Specifications |                 | Unit Specifications |              |
|----------------------|-----------------|---------------------|--------------|
| CARB Registered      | Yes             | Attachment Year     | 2017         |
| Year                 | 2023            | Bed/Body Make       | BRAND FX     |
| Make                 | RAM             | Bed/Body Model      | Service Body |
| Model                | 2500            |                     |              |
| Cab Type             | CREW CAB        |                     |              |
| CA or CT             | 56              |                     |              |
| Chassis Class        | CLASS 2 CHASSIS |                     |              |
| Engine Make          | RAM             |                     |              |
| Engine Model         | 6.4L G          |                     |              |
| Engine HP            | 410             |                     |              |
| Transmission         | Automatic       |                     |              |
| Transmission Speed   | 8               |                     |              |
| FA Capacity          | 5,250           |                     |              |
| RA Capacity          | 6,000           |                     |              |
| Wheelbase            | 169             |                     |              |
| Brakes               | HYDRAULIC       |                     |              |
| Rear Suspension      | SPRING          |                     |              |
| Engine Size          | 6.4             |                     |              |
| Engine Fuel Type     | Gas             |                     |              |
|                      |                 |                     |              |