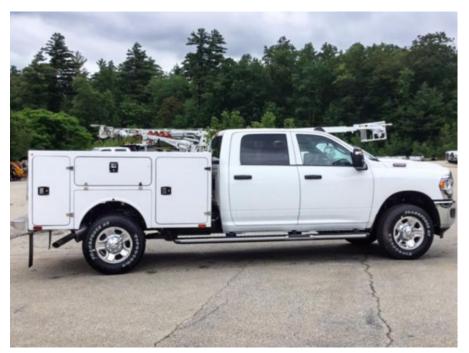

## 2023 RAM 2500 Crew Cab 4x4 Brand FX 56LS Service Truck

\$ 79,388

Stock PG537555 VIN 3C6UR5HJ1PG537555

| Truck Specifications         |                 | Unit Specifications |              |
|------------------------------|-----------------|---------------------|--------------|
| Year                         | 2023            | Attachment Year     | 2017         |
| Make                         | RAM             | Bed/Body Make       | BRAND FX     |
| Model                        | 2500            | Bed/Body Model      | Service Body |
| Cab Type                     | CREW CAB        |                     |              |
| CA or CT                     | 56              |                     |              |
| Chassis Class                | CLASS 2 CHASSIS |                     |              |
| Engine Make                  | RAM             |                     |              |
| Engine Model                 | 6.4L G          |                     |              |
| Engine HP                    | 410             |                     |              |
| Transmission                 | 2500            |                     |              |
| Transmission Speed           | 2500            |                     |              |
| FA Capacity                  | 5250            |                     |              |
| RA Capacity                  | 6000            |                     |              |
| Wheelbase                    | 169             |                     |              |
| <b>Current Meter Reading</b> | 0               |                     |              |
| Engine Hours                 | 0               |                     |              |
| Brakes                       | HYDRAULIC       |                     |              |
| Rear Suspension              | SPRING          |                     |              |