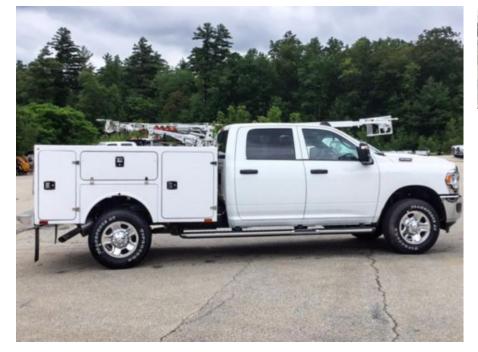

## 2023 RAM 2500 Crew Cab 4x4 Brand FX 56LS Service Truck

Stock PG544528 VIN 3C6UR5HJ0PG544528

\$ 68,205

| Truck Specifications |                 | Unit Specifications |              |
|----------------------|-----------------|---------------------|--------------|
| CARB Registered      | Yes             | Attachment Year     | 2017         |
| Year                 | 2023            | Bed/Body Make       | BRAND FX     |
| Make                 | RAM             | Bed/Body Model      | Service Body |
| Model                | 2500            |                     |              |
| Cab Type             | CREW CAB        |                     |              |
| CA or CT             | 56              |                     |              |
| Chassis Class        | CLASS 2 CHASSIS |                     |              |
| Engine Make          | RAM             |                     |              |
| Engine Model         | 6.4L G          |                     |              |
| Engine HP            | 410             |                     |              |
| Transmission         | Automatic       |                     |              |
| Transmission Speed   | 8               |                     |              |
| FA Capacity          | 5250            |                     |              |
| RA Capacity          | 6000            |                     |              |
| Wheelbase            | 169             |                     |              |
| Brakes               | HYDRAULIC       |                     |              |
| Rear Suspension      | SPRING          |                     |              |
| Engine Size          | 6.4             |                     |              |
| Engine Fuel Type     | Gas             |                     |              |
| Axle Config          | 4x4             |                     |              |
| GVWR                 | 10000           |                     |              |
| Frame                | SINGLE          |                     |              |
| PTO Options          | PROVISION       |                     |              |
|                      |                 |                     |              |