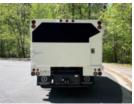

## ARBORTECH 14X60WCO 2022 Chevrolet 6500

Stock NH236372 VIN 1HTKHPVM7NH236372

\$ 93,400

## **Detailed Specification**

Attached Body ARBORTECH 14X60WCO Attachment Year 2022

Axle Config4x2BrakesHYDRAULIC

 Cab Type
 REGULAR CAB
 Characteristic Type
 CHIPPER BODY TRUCK

Current Meter Reading 0.000000 Engine Hours 0.000000