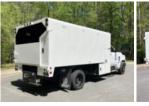

## ARBORTECH 14X60WCO 2022 Chevrolet 6500

Stock NH236372 VIN 1HTKHPVM7NH236372

\$ 93,400

## **Detailed Specification**

Attached Body ARBORTECH 14X60WCO Attachment Year 2022

Axle Config4x2BrakesHYDRAULIC

 Cab Type
 REGULAR CAB
 Characteristic Type
 CHIPPER BODY TRUCK

Current Meter Reading 0.000000 Engine Hours 0.000000