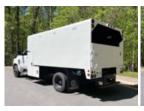

## ARBORTECH 14X60WCO 2022 Chevrolet 6500

Stock NH236372 VIN 1HTKHPVM7NH236372

\$ 93,400

## **Detailed Specification**

Attached Body ARBORTECH 14X60WCO Attachment Year 2022

Axle Config4x2BrakesHYDRAULIC

 Cab Type
 REGULAR CAB
 Characteristic Type
 CHIPPER BODY TRUCK

Current Meter Reading 0.000000 Engine Hours 0.000000