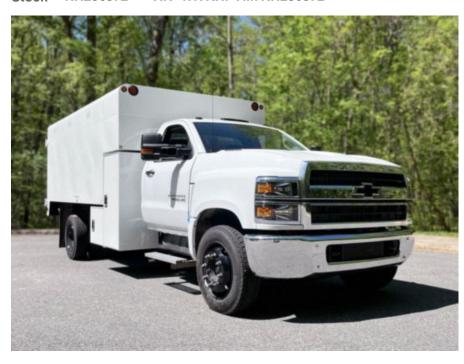

## ARBORTECH 14X60WCO 2022 Chevrolet 6500

Stock NH236372 VIN 1HTKHPVM7NH236372

\$ 93,400

## **Detailed Specification**

Attached Body ARBORTECH 14X60WCO Attachment Year 2022

Axle Config4x2BrakesHYDRAULIC

 Cab Type
 REGULAR CAB
 Characteristic Type
 CHIPPER BODY TRUCK

Current Meter Reading 0.000000 Engine Hours 0.000000