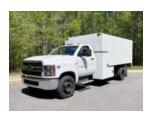

## ARBORTECH 14X60WCO 2022 Chevrolet 6500

Stock NH236372 VIN 1HTKHPVM7NH236372

\$ 93,400

## **Detailed Specification**

Attached Body ARBORTECH 14X60WCO Attachment Year 2022

Axle Config4x2BrakesHYDRAULIC

 Cab Type
 REGULAR CAB
 Characteristic Type
 CHIPPER BODY TRUCK

Current Meter Reading 0.000000 Engine Hours 0.000000