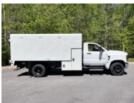

## ARBORTECH 14X60WCO 2022 Chevrolet 6500

Stock NH236372 VIN 1HTKHPVM7NH236372

\$ 93,400

## **Detailed Specification**

Attached Body ARBORTECH 14X60WCO Attachment Year 2022

Axle Config4x2BrakesHYDRAULIC

 Cab Type
 REGULAR CAB
 Characteristic Type
 CHIPPER BODY TRUCK

Current Meter Reading 0.000000 Engine Hours 0.000000