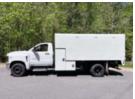

## ARBORTECH 14X60WCO 2022 Chevrolet 6500

VIN 1HTKHPVM0NH182607

## **Detailed Specification**

**Attached Body** ARBORTECH 14X60WCO **Attachment Year** 2022

**Axle Config** 4x2 **Brakes HYDRAULIC** 

Cab Type **REGULAR CAB Characteristic Type** CHIPPER BODY TRUCK

**Current Meter Reading** 0.000000 0.000000 **Engine Hours** 