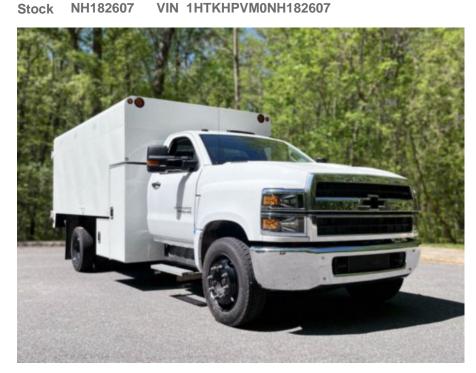

## ARBORTECH 14X60WCO 2022 Chevrolet 6500

VIN 1HTKHPVM0NH182607

## **Detailed Specification**

**Attached Body** ARBORTECH 14X60WCO **Attachment Year** 2022

**Axle Config** 4x2 **Brakes HYDRAULIC** 

Cab Type **REGULAR CAB Characteristic Type** CHIPPER BODY TRUCK

**Current Meter Reading** 0.000000 0.000000 **Engine Hours** 

**Engine Hp** 350 **Engine Make DURAMAX** 

6.6L D 6.6 **Engine Model Engine Size** 8000 **RA Capacity** 15500 **FA Capacity** 

**SPRING 6 SPEED AUTOMATIC Rear Suspension Transmission Model** 

Wheelbase 189