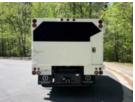

## ARBORTECH 14X60WCO 2022 Chevrolet 6500

VIN 1HTKHPVM0NH182607

## **Detailed Specification**

**Attached Body** ARBORTECH 14X60WCO **Attachment Year** 2022

**Axle Config** 4x2 **Brakes HYDRAULIC** 

Cab Type **REGULAR CAB Characteristic Type** CHIPPER BODY TRUCK

**Current Meter Reading** 0.000000 0.000000 **Engine Hours** 