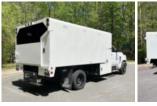

## ARBORTECH 14X60WCO 2022 Chevrolet 6500

VIN 1HTKHPVM0NH182607

## **Detailed Specification**

**Attached Body** ARBORTECH 14X60WCO **Attachment Year** 2022

**Axle Config** 4x2 **Brakes HYDRAULIC** 

Cab Type **REGULAR CAB Characteristic Type** CHIPPER BODY TRUCK

**Current Meter Reading** 0.000000 0.000000 **Engine Hours** 