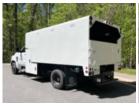

## ARBORTECH 14X60WCO 2022 Chevrolet 6500

VIN 1HTKHPVM0NH182607

## **Detailed Specification**

**Attached Body** ARBORTECH 14X60WCO **Attachment Year** 2022

**Axle Config** 4x2 **Brakes HYDRAULIC** 

Cab Type **REGULAR CAB Characteristic Type** CHIPPER BODY TRUCK

**Current Meter Reading** 0.000000 0.000000 **Engine Hours** 