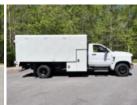

## ARBORTECH 14X60WCO 2022 Chevrolet 6500

VIN 1HTKHPVM0NH182607

## **Detailed Specification**

**Attached Body** ARBORTECH 14X60WCO **Attachment Year** 2022

**Axle Config** 4x2 **Brakes HYDRAULIC** 

Cab Type **REGULAR CAB Characteristic Type** CHIPPER BODY TRUCK

**Current Meter Reading** 0.000000 0.000000 **Engine Hours** 