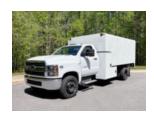

## ARBORTECH 14X60WCO 2022 Chevrolet 6500

VIN 1HTKHPVM0NH182607

## **Detailed Specification**

**Attached Body** ARBORTECH 14X60WCO **Attachment Year** 2022

**Axle Config** 4x2 **Brakes HYDRAULIC** 

Cab Type **REGULAR CAB Characteristic Type** CHIPPER BODY TRUCK

**Current Meter Reading** 0.000000 0.000000 **Engine Hours** 