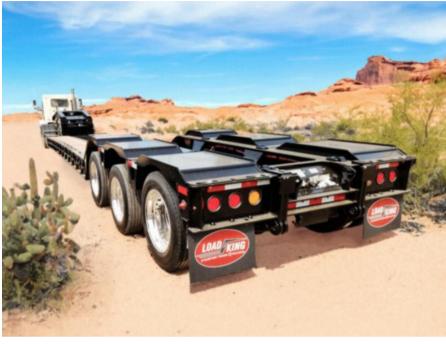

## 2024 Load King 503/554 SS SF

Stock R1034169 VIN 5LKL29355R1034169

\$116,098

| Trailer Specifications | Unit Specifications |
|------------------------|---------------------|
|------------------------|---------------------|

Year 2024 Attachment Year 0

Make Load King Characteristic Type TRAILER 26K+ GVW

**Model** 503/554 SS SF

Overall Width 8' 6"

Trailer Type HYDRAULIC DETACHABLE

Floor APITONG

Color BLACK

Trailer GVWR 133250

Trailer Axle Spacing 54 1/2"

Trailer Ramps 31"