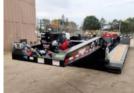

## Load King 503/554 SS SF Lowboy Trailer

Stock R1034328 VIN 5LKL53354R1034328

\$ 116,098

| Trailer Specifications |                                      | Unit Specifications |
|------------------------|--------------------------------------|---------------------|
| Year                   | 2024                                 |                     |
| Make                   | Load King                            |                     |
| Model                  | 503/554 SS SF                        |                     |
| Color                  | BLACK                                |                     |
| Current Meter Reading  | 0                                    |                     |
| Trailer Type           | HYDRAULIC DETACHABLE                 |                     |
| Trailer Axle Spacing   | GOOSENECK<br>54 1/2"                 |                     |
| Trailer Composition    | STEEL                                |                     |
| Trailer GVWR           | 134560                               |                     |
| Trailer Ramps          | 31"                                  |                     |
| Overall Width          | 8' 6"                                |                     |
| Loaded Deck Height     | 18"                                  |                     |
| Floor                  | APITONG                              |                     |
| Wheel Composition      | INNER STEEL/OUTER<br>ALUMINUM        |                     |
| D Ring Location        | SUBFRAME                             |                     |
| Fender Type            | LOAD BEARING-CAMEL                   |                     |
| Tire Size              | BACK<br>255/70R22.5                  |                     |
| Boom Trough            | EXCAVATOR NOTCH +                    |                     |
| Gooseneck Type         | BACKHOE TRAY<br>HYDRAULIC DETACHABLE |                     |
| Gooseneck              | GOOSENECK<br>12' 9"                  |                     |
| Pony Motor Mount       | TOP MOUNT                            |                     |
| Brake Type             | AIR                                  |                     |
| Trailer Axle Quantity  | (3) 25,000 LBS                       |                     |
|                        |                                      |                     |