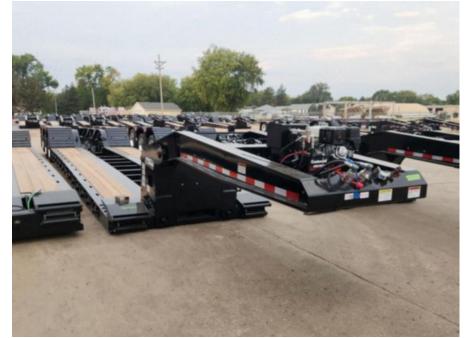

## Load King 503/554 SS SF Lowboy Trailer

Stock R1034328 VIN 5LKL53354R1034328

\$ 116,098

| Trailer Specifications |                                      | Unit Specifications |
|------------------------|--------------------------------------|---------------------|
| Year                   | 2024                                 |                     |
| Make                   | Load King                            |                     |
| Model                  | 503/554 SS SF                        |                     |
| Color                  | BLACK                                |                     |
| Current Meter Reading  | 0                                    |                     |
| Trailer Type           | HYDRAULIC DETACHABLE                 |                     |
| Trailer Axle Spacing   | GOOSENECK<br>54 1/2"                 |                     |
| Trailer Composition    | STEEL                                |                     |
| Trailer GVWR           | 134560                               |                     |
| Trailer Ramps          | 31"                                  |                     |
| Overall Width          | 8' 6"                                |                     |
| Loaded Deck Height     | 18"                                  |                     |
| Floor                  | APITONG                              |                     |
| Wheel Composition      | INNER STEEL/OUTER<br>ALUMINUM        |                     |
| D Ring Location        | SUBFRAME                             |                     |
| Fender Type            | LOAD BEARING-CAMEL                   |                     |
| Tire Size              | BACK<br>255/70R22.5                  |                     |
| Boom Trough            | EXCAVATOR NOTCH +                    |                     |
| Gooseneck Type         | BACKHOE TRAY<br>HYDRAULIC DETACHABLE |                     |
| Gooseneck              | GOOSENECK<br>12' 9"                  |                     |
| Pony Motor Mount       | TOP MOUNT                            |                     |
| Brake Type             | AIR                                  |                     |
| Trailer Axle Quantity  | (3) 25,000 LBS                       |                     |
|                        |                                      |                     |