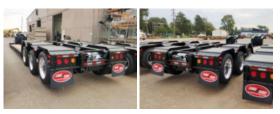

## Load King 503/554 SS SF Lowboy Trailer

Stock R1034328 VIN 5LKL53354R1034328

\$ 116,098

| Trailer Specifications |                                      | Unit Specifications |
|------------------------|--------------------------------------|---------------------|
| Year                   | 2024                                 |                     |
| Make                   | Load King                            |                     |
| Model                  | 503/554 SS SF                        |                     |
| Color                  | BLACK                                |                     |
| Current Meter Reading  | 0                                    |                     |
| Trailer Type           | HYDRAULIC DETACHABLE                 |                     |
| Trailer Axle Spacing   | GOOSENECK<br>54 1/2"                 |                     |
| Trailer Composition    | STEEL                                |                     |
| Trailer GVWR           | 134560                               |                     |
| Trailer Ramps          | 31"                                  |                     |
| Overall Width          | 8' 6"                                |                     |
| Loaded Deck Height     | 18"                                  |                     |
| Floor                  | APITONG                              |                     |
| Wheel Composition      | INNER STEEL/OUTER<br>ALUMINUM        |                     |
| D Ring Location        | SUBFRAME                             |                     |
| Fender Type            | LOAD BEARING-CAMEL                   |                     |
| Tire Size              | BACK<br>255/70R22.5                  |                     |
| Boom Trough            | EXCAVATOR NOTCH +                    |                     |
| Gooseneck Type         | BACKHOE TRAY<br>HYDRAULIC DETACHABLE |                     |
| Gooseneck              | GOOSENECK<br>12' 9"                  |                     |
| Pony Motor Mount       | TOP MOUNT                            |                     |
| Brake Type             | AIR                                  |                     |
| Trailer Axle Quantity  | (3) 25,000 LBS                       |                     |
|                        |                                      |                     |