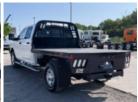

## 2023 RAM 2500 4x4 CM 8 1/2' Flatbed Truck

Stock PG544546 VIN 3C6UR5HJ2PG544546

| Truck Specifications         |                 | Unit Specifications |               |
|------------------------------|-----------------|---------------------|---------------|
| Year                         | 2023            | Attachment Year     | 2023          |
| Make                         | RAM             | Bed/Body Make       | CM TRUCK BEDS |
| Model                        | 2500            | Bed/Body Model      | CMTRD8_6X84FB |
| Cab Type                     | CREW CAB        |                     |               |
| CA or CT                     | 56              |                     |               |
| Chassis Class                | CLASS 2 CHASSIS |                     |               |
| Engine Make                  | RAM             |                     |               |
| Engine Model                 | 6.4L G          |                     |               |
| Engine HP                    | 410             |                     |               |
| Transmission                 | 2500            |                     |               |
| Transmission Speed           | 2500            |                     |               |
| FA Capacity                  | 5250            |                     |               |
| RA Capacity                  | 6000            |                     |               |
| Wheelbase                    | 169             |                     |               |
| <b>Current Meter Reading</b> | 0               |                     |               |
| Engine Hours                 | 0               |                     |               |
| Brakes                       | HYDRAULIC       |                     |               |
| Rear Suspension              | SPRING          |                     |               |
| Engine Size                  | 6.4             |                     |               |
| Engine Fuel Type             | Gas             |                     |               |
| Axle Config                  | 4x4             |                     |               |
| Frame                        | SINGLE          |                     |               |
| PTO Options                  | NO              |                     |               |