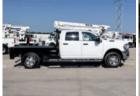

## 2023 RAM 2500 4x4 CM 8 1/2' Flatbed Truck

Stock PG544546 VIN 3C6UR5HJ2PG544546

| Truck Specifications         |                 | Unit Specifications |               |
|------------------------------|-----------------|---------------------|---------------|
| Year                         | 2023            | Attachment Year     | 2023          |
| Make                         | RAM             | Bed/Body Make       | CM TRUCK BEDS |
| Model                        | 2500            | Bed/Body Model      | CMTRD8_6X84FB |
| Cab Type                     | CREW CAB        |                     |               |
| CA or CT                     | 56              |                     |               |
| Chassis Class                | CLASS 2 CHASSIS |                     |               |
| Engine Make                  | RAM             |                     |               |
| Engine Model                 | 6.4L G          |                     |               |
| Engine HP                    | 410             |                     |               |
| Transmission                 | 2500            |                     |               |
| Transmission Speed           | 2500            |                     |               |
| FA Capacity                  | 5250            |                     |               |
| RA Capacity                  | 6000            |                     |               |
| Wheelbase                    | 169             |                     |               |
| <b>Current Meter Reading</b> | 0               |                     |               |
| Engine Hours                 | 0               |                     |               |
| Brakes                       | HYDRAULIC       |                     |               |
| Rear Suspension              | SPRING          |                     |               |
| Engine Size                  | 6.4             |                     |               |
| Engine Fuel Type             | Gas             |                     |               |
| Axle Config                  | 4x4             |                     |               |
| Frame                        | SINGLE          |                     |               |
| PTO Options                  | NO              |                     |               |