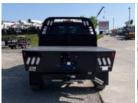

## 2023 RAM 2500 4x4 CM 8 1/2' Flatbed Truck

Stock PG544546 VIN 3C6UR5HJ2PG544546

| Truck Specifications         |                 | Unit Specifications |               |
|------------------------------|-----------------|---------------------|---------------|
| Year                         | 2023            | Attachment Year     | 2023          |
| Make                         | RAM             | Bed/Body Make       | CM TRUCK BEDS |
| Model                        | 2500            | Bed/Body Model      | CMTRD8_6X84FB |
| Cab Type                     | CREW CAB        |                     |               |
| CA or CT                     | 56              |                     |               |
| Chassis Class                | CLASS 2 CHASSIS |                     |               |
| Engine Make                  | RAM             |                     |               |
| Engine Model                 | 6.4L G          |                     |               |
| Engine HP                    | 410             |                     |               |
| Transmission                 | 2500            |                     |               |
| Transmission Speed           | 2500            |                     |               |
| FA Capacity                  | 5250            |                     |               |
| RA Capacity                  | 6000            |                     |               |
| Wheelbase                    | 169             |                     |               |
| <b>Current Meter Reading</b> | 0               |                     |               |
| Engine Hours                 | 0               |                     |               |
| Brakes                       | HYDRAULIC       |                     |               |
| Rear Suspension              | SPRING          |                     |               |
| Engine Size                  | 6.4             |                     |               |
| Engine Fuel Type             | Gas             |                     |               |
| Axle Config                  | 4x4             |                     |               |
| Frame                        | SINGLE          |                     |               |
| PTO Options                  | NO              |                     |               |