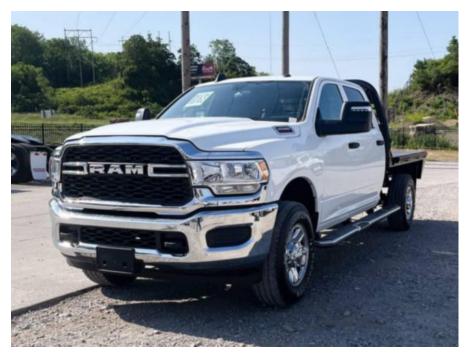

## 2023 RAM 2500 4x4 CM 8 1/2' Flatbed Truck

Stock PG544546 VIN 3C6UR5HJ2PG544546

| Truck Specifications         |                 | Unit Specifications |               |
|------------------------------|-----------------|---------------------|---------------|
| Year                         | 2023            | Attachment Year     | 2023          |
| Make                         | RAM             | Bed/Body Make       | CM TRUCK BEDS |
| Model                        | 2500            | Bed/Body Model      | CMTRD8_6X84FB |
| Cab Type                     | CREW CAB        |                     |               |
| CA or CT                     | 56              |                     |               |
| Chassis Class                | CLASS 2 CHASSIS |                     |               |
| Engine Make                  | RAM             |                     |               |
| Engine Model                 | 6.4L G          |                     |               |
| Engine HP                    | 410             |                     |               |
| Transmission                 | 2500            |                     |               |
| Transmission Speed           | 2500            |                     |               |
| FA Capacity                  | 5250            |                     |               |
| RA Capacity                  | 6000            |                     |               |
| Wheelbase                    | 169             |                     |               |
| <b>Current Meter Reading</b> | 0               |                     |               |
| Engine Hours                 | 0               |                     |               |
| Brakes                       | HYDRAULIC       |                     |               |
| Rear Suspension              | SPRING          |                     |               |
| Engine Size                  | 6.4             |                     |               |
| Engine Fuel Type             | Gas             |                     |               |
| Axle Config                  | 4x4             |                     |               |
| Frame                        | SINGLE          |                     |               |
| PTO Options                  | NO              |                     |               |