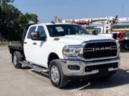

## 2023 RAM 2500 4x4 CM 8 1/2' Flatbed Truck

Stock PG544546 VIN 3C6UR5HJ2PG544546

| Truck Specifications         |                 | Unit Specifications |               |
|------------------------------|-----------------|---------------------|---------------|
| Year                         | 2023            | Attachment Year     | 2023          |
| Make                         | RAM             | Bed/Body Make       | CM TRUCK BEDS |
| Model                        | 2500            | Bed/Body Model      | CMTRD8_6X84FB |
| Cab Type                     | CREW CAB        |                     |               |
| CA or CT                     | 56              |                     |               |
| Chassis Class                | CLASS 2 CHASSIS |                     |               |
| Engine Make                  | RAM             |                     |               |
| Engine Model                 | 6.4L G          |                     |               |
| Engine HP                    | 410             |                     |               |
| Transmission                 | 2500            |                     |               |
| Transmission Speed           | 2500            |                     |               |
| FA Capacity                  | 5250            |                     |               |
| RA Capacity                  | 6000            |                     |               |
| Wheelbase                    | 169             |                     |               |
| <b>Current Meter Reading</b> | 0               |                     |               |
| Engine Hours                 | 0               |                     |               |
| Brakes                       | HYDRAULIC       |                     |               |
| Rear Suspension              | SPRING          |                     |               |
| Engine Size                  | 6.4             |                     |               |
| Engine Fuel Type             | Gas             |                     |               |
| Axle Config                  | 4x4             |                     |               |
| Frame                        | SINGLE          |                     |               |
| PTO Options                  | NO              |                     |               |