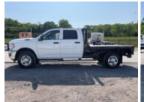

## 2023 RAM 2500 4x4 CM 8 1/2' Flatbed Truck

Stock PG544546 VIN 3C6UR5HJ2PG544546

| Truck Specifications         |                 | Unit Specifications |               |
|------------------------------|-----------------|---------------------|---------------|
| Year                         | 2023            | Attachment Year     | 2023          |
| Make                         | RAM             | Bed/Body Make       | CM TRUCK BEDS |
| Model                        | 2500            | Bed/Body Model      | CMTRD8_6X84FB |
| Cab Type                     | CREW CAB        |                     |               |
| CA or CT                     | 56              |                     |               |
| Chassis Class                | CLASS 2 CHASSIS |                     |               |
| Engine Make                  | RAM             |                     |               |
| Engine Model                 | 6.4L G          |                     |               |
| Engine HP                    | 410             |                     |               |
| Transmission                 | 2500            |                     |               |
| Transmission Speed           | 2500            |                     |               |
| FA Capacity                  | 5250            |                     |               |
| RA Capacity                  | 6000            |                     |               |
| Wheelbase                    | 169             |                     |               |
| <b>Current Meter Reading</b> | 0               |                     |               |
| Engine Hours                 | 0               |                     |               |
| Brakes                       | HYDRAULIC       |                     |               |
| Rear Suspension              | SPRING          |                     |               |
| Engine Size                  | 6.4             |                     |               |
| Engine Fuel Type             | Gas             |                     |               |
| Axle Config                  | 4x4             |                     |               |
| Frame                        | SINGLE          |                     |               |
| PTO Options                  | NO              |                     |               |