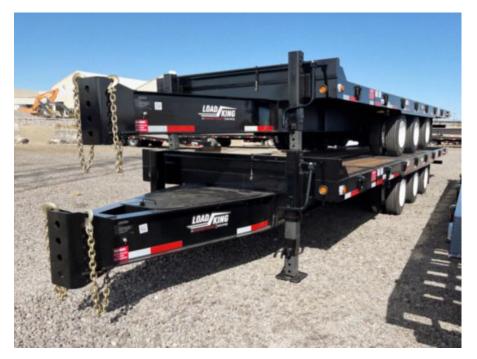

## 2023 Load King LK25TT Tag-Along Trailer

Stock P2033585 VIN 5LKT37325P2033585

## **Trailer Specifications**

| Year                 | 2023                       |
|----------------------|----------------------------|
| Make                 | Load King                  |
| Model                | LK25TT                     |
| Trailer Type         | TAG TRAILER                |
| Trailer Axle Spacing | 49                         |
| Trailer Composition  | STEEL                      |
| Trailer GVWR         | 63,500 LBS                 |
| Overall Width        | 8' 6"                      |
| Landing Gear         | 25,000LB., 2 SPEED         |
| Tire Size            | LANDING LEG<br>215/75R17.5 |
| Brake Type           | AIR                        |
| Toolbox              | LOCKABLE                   |