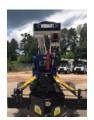

## Skylift ES ML53TD-MH Versalift VST-52-I Track Mini Aerial

\$ 208,325

Stock 3478-ML5 VIN 3478-ML53TD

| Track Equipment              |              | Unit Specifications |           |
|------------------------------|--------------|---------------------|-----------|
| Year                         | 2022         | Attachment Make     | Versalift |
| Make                         | SKYLIFT      | Attachment Model    | VST-52-I  |
| Model                        | ES ML53TD-MH | Attachment Year     | 2022      |
| Axle Config                  | Track        | Maximum Work        | 56.5      |
| Engine Make                  | KUBOTA       |                     |           |
| Engine Model                 | DIESEL       |                     |           |
| Engine Size                  | DIESEL       |                     |           |
| Engine Fuel Type             | Diesel       |                     |           |
| Engine Hours                 | 0.000000     |                     |           |
| Engine HP                    | 25           |                     |           |
| <b>Current Meter Reading</b> | 0.000000     |                     |           |
| GVWR                         | 12500        |                     |           |