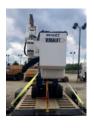

## Skylift ES ML53TD-MH Versalift VST-52-I Track Mini Aerial

\$ 208,325

Stock 3478-ML5 VIN 3478-ML53TD

| Track Equipment              |              | Unit Specifications |           |
|------------------------------|--------------|---------------------|-----------|
| Year                         | 2022         | Attachment Make     | Versalift |
| Make                         | SKYLIFT      | Attachment Model    | VST-52-I  |
| Model                        | ES ML53TD-MH | Attachment Year     | 2022      |
| Axle Config                  | Track        | Maximum Work        | 56.5      |
| Engine Make                  | KUBOTA       |                     |           |
| Engine Model                 | DIESEL       |                     |           |
| Engine Size                  | DIESEL       |                     |           |
| Engine Fuel Type             | Diesel       |                     |           |
| Engine Hours                 | 0.000000     |                     |           |
| Engine HP                    | 25           |                     |           |
| <b>Current Meter Reading</b> | 0.000000     |                     |           |
| GVWR                         | 12500        |                     |           |