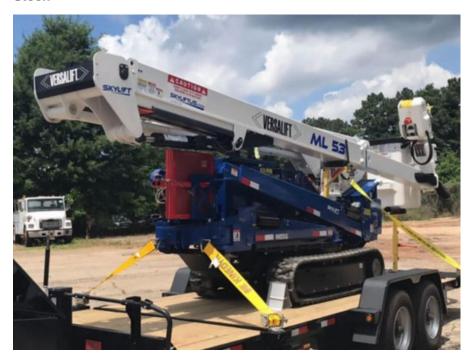

## Skylift ES ML53TD-MH Versalift VST-52-I Track Mini Aerial

\$ 208,325

Stock 3478-ML5 VIN 3478-ML53TD

| Track Equipment              |              | Unit Specifications |           |
|------------------------------|--------------|---------------------|-----------|
| Year                         | 2022         | Attachment Make     | Versalift |
| Make                         | SKYLIFT      | Attachment Model    | VST-52-I  |
| Model                        | ES ML53TD-MH | Attachment Year     | 2022      |
| Axle Config                  | Track        | Maximum Work        | 56.5      |
| Engine Make                  | KUBOTA       |                     |           |
| Engine Model                 | DIESEL       |                     |           |
| Engine Size                  | DIESEL       |                     |           |
| Engine Fuel Type             | Diesel       |                     |           |
| Engine Hours                 | 0.000000     |                     |           |
| Engine HP                    | 25           |                     |           |
| <b>Current Meter Reading</b> | 0.000000     |                     |           |
| GVWR                         | 12500        |                     |           |