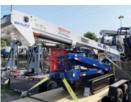

## Skylift ES ML53TD-MH Versalift VST-52-I Track Mini Aerial

\$ 208,325

Stock 3478-ML5 VIN 3478-ML53TD

| Track Equipment              |              | Unit Specifications |           |
|------------------------------|--------------|---------------------|-----------|
| Year                         | 2022         | Attachment Make     | Versalift |
| Make                         | SKYLIFT      | Attachment Model    | VST-52-I  |
| Model                        | ES ML53TD-MH | Attachment Year     | 2022      |
| Axle Config                  | Track        | Maximum Work        | 56.5      |
| Engine Make                  | KUBOTA       |                     |           |
| Engine Model                 | DIESEL       |                     |           |
| Engine Size                  | DIESEL       |                     |           |
| Engine Fuel Type             | Diesel       |                     |           |
| Engine Hours                 | 0.000000     |                     |           |
| Engine HP                    | 25           |                     |           |
| <b>Current Meter Reading</b> | 0.000000     |                     |           |
| GVWR                         | 12500        |                     |           |