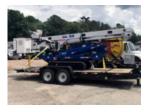

## Skylift ES ML53TD-MH Versalift VST-52-I Track Mini Aerial

\$ 208,325

Stock 3478-ML5 VIN 3478-ML53TD

| Track Equipment              |              | Unit Specifications |           |
|------------------------------|--------------|---------------------|-----------|
| Year                         | 2022         | Attachment Make     | Versalift |
| Make                         | SKYLIFT      | Attachment Model    | VST-52-I  |
| Model                        | ES ML53TD-MH | Attachment Year     | 2022      |
| Axle Config                  | Track        | Maximum Work        | 56.5      |
| Engine Make                  | KUBOTA       |                     |           |
| Engine Model                 | DIESEL       |                     |           |
| Engine Size                  | DIESEL       |                     |           |
| Engine Fuel Type             | Diesel       |                     |           |
| Engine Hours                 | 0.000000     |                     |           |
| Engine HP                    | 25           |                     |           |
| <b>Current Meter Reading</b> | 0.000000     |                     |           |
| GVWR                         | 12500        |                     |           |