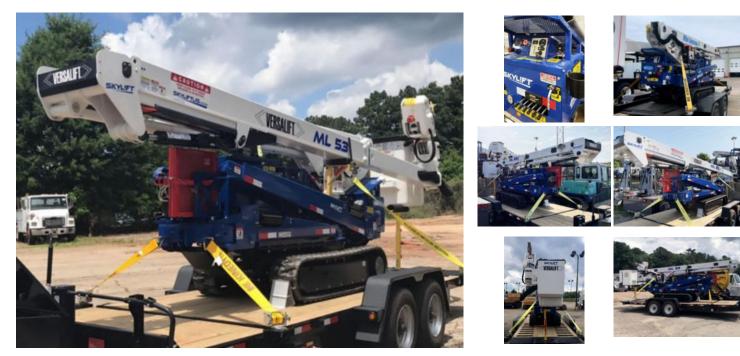

## Skylift ES ML53TD-MH Versalift VST-52-I Track Mini Aerial

Stock 3195-ML5 VIN 3195-ML53-TD

\$ 208,325

**GVWR** 

19500

| Track Equipment       |              | Unit Specifications |           |
|-----------------------|--------------|---------------------|-----------|
| Year                  | 2022         | Attachment Make     | Versalift |
| Make                  | Skylift      | Attachment Model    | VST-52-I  |
| Model                 | ES ML53TD-MH | Attachment Year     | 2022      |
| Axle Config           | Track        | Maximum Work        | 56.5      |
| Engine Make           | KUBOTA       |                     |           |
| Engine Model          | DIESEL       |                     |           |
| Engine Size           | DIESEL       |                     |           |
| Engine Fuel Type      | Diesel       |                     |           |
| Engine Hours          | 0            |                     |           |
| Engine HP             | 25           |                     |           |
| Current Meter Reading | 0            |                     |           |
|                       |              |                     |           |

DISCLAIMER: Price quoted includes any applicable FET. Quoted price is Ex Works and does not include any freight / delivery charges, sales tax, titling fees, or registration fees. Specifications are believed to be correct but may contain errors and/or omissions. Pictures are representative and may not be identical. Description and Images Custom Truck One Source