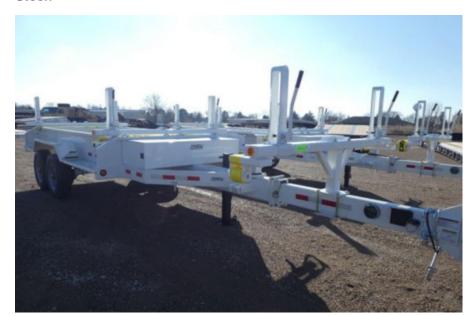

## Load King LK122PT Pole Trailer

Stock R1033264 VIN 5LKT26219R1033264

\$ 23,300

## Trailer Specifications Unit Specifications

**Year** 2024

MakeLoad KingModelLK122PTColorWHITE

Current Meter Reading 0

Trailer Type POLE TRAILER
Trailer Axle Spacing STANDARD

Trailer Composition STEEL

Trailer GVWR 20600

Overall Width 8' 6"

Landing Gear NO

Floor NO

Wheel Composition INNER/OUTER STEEL

**Tire Size** 235/75R17.5

Boom Trough NO

Brake Type ELECTRIC

**Toolbox** 14"W X 24"D X 64"W