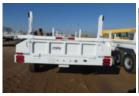

## Load King LK122PT Pole Trailer

Stock R1033264 VIN 5LKT26219R1033264

\$ 23,300

## Trailer Specifications Unit Specifications

**Year** 2024

MakeLoad KingModelLK122PTColorWHITE

Current Meter Reading 0

Trailer Type POLE TRAILER
Trailer Axle Spacing STANDARD

Trailer Composition STEEL

Trailer GVWR 20600

Overall Width 8' 6"

Landing Gear NO

Floor NO

Wheel Composition INNER/OUTER STEEL

**Tire Size** 235/75R17.5

Boom Trough NO

Brake Type ELECTRIC

**Toolbox** 14"W X 24"D X 64"W