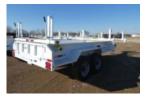

## Load King LK122PT Pole Trailer

Stock R1033264 VIN 5LKT26219R1033264

\$ 23,300

## Trailer Specifications Unit Specifications

**Year** 2024

MakeLoad KingModelLK122PTColorWHITE

Current Meter Reading 0

Trailer Type POLE TRAILER
Trailer Axle Spacing STANDARD

Trailer Composition STEEL

Trailer GVWR 20600

Overall Width 8' 6"

Landing Gear NO

Floor NO

Wheel Composition INNER/OUTER STEEL

**Tire Size** 235/75R17.5

Boom Trough NO

Brake Type ELECTRIC

**Toolbox** 14"W X 24"D X 64"W