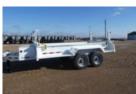

## Load King LK122PT Pole Trailer

Stock R1033264 VIN 5LKT26219R1033264

\$ 23,300

## Trailer Specifications Unit Specifications

**Year** 2024

MakeLoad KingModelLK122PTColorWHITE

Current Meter Reading 0

Trailer Type POLE TRAILER
Trailer Axle Spacing STANDARD

Trailer Composition STEEL

Trailer GVWR 20600

Overall Width 8' 6"

Landing Gear NO

Floor NO

Wheel Composition INNER/OUTER STEEL

**Tire Size** 235/75R17.5

Boom Trough NO

Brake Type ELECTRIC

**Toolbox** 14"W X 24"D X 64"W