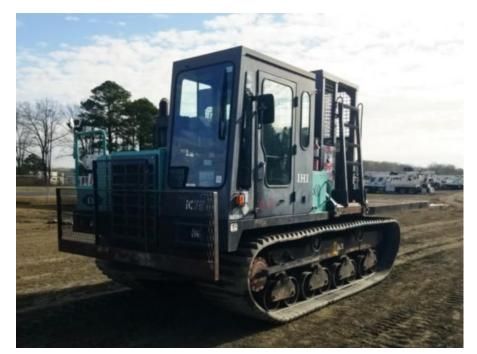

## 2016 IHI IC75 Crawler With Flatbed & Personnel Carrier

Stock CA004011 VIN CA004011

**Unit Specifications** 

## Year 2016 **Attachment Year** 2015 CUSTOM Make IHI **Attachment Make** Model IC-75 Attachment Model **IC75 FLATBED+PERSONNEL** CARRIER Color GREEN DAYCAB Cab Type ISUZU **Engine Make** DIESEL **Engine Model Engine HP** 280 IC-75 Transmission **Transmission Speed** IC-75 **Current Meter Reading** 0 **Engine Hours** 2359 HYDRAULIC **Brakes** SOLID **Rear Suspension** DIESEL **Engine Size Engine Fuel Type** Diesel **Axle Config** Track **Driver Seat** HIGH BACK SINGLE Frame