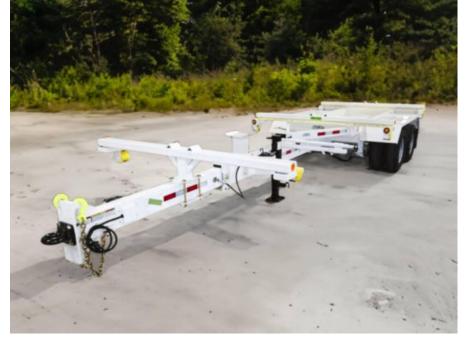

## Custom Truck One Source Union Grove, WI Phone: 833-719-1144

https://www.customtruck.com/locations

2023 Load King LK112PT

Stock P1034092 VIN 5LKT27217P1034092

| Trailer Specifications |              | Unit Specifications |                   |
|------------------------|--------------|---------------------|-------------------|
| Year                   | 2023         | Attachment Year     | 0                 |
| Make                   | Load King    | Characteristic Type | TRAILER 26K < GVW |
| Model                  | LK112PT      |                     |                   |
| Overall Width          | 8' 6"        |                     |                   |
| Trailer Type           | POLE TRAILER |                     |                   |
| Floor                  | NO           |                     |                   |
| Landing Gear           | NO           |                     |                   |
| Trailer GVWR           | 24700 LBS    |                     |                   |
| Trailer Composition    | STEEL        |                     |                   |