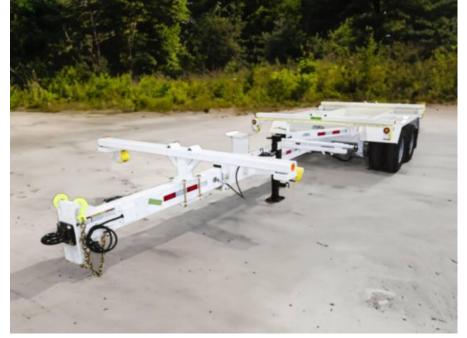

## Custom Truck One Source Union Grove, WI Phone: 833-719-1144

https://www.customtruck.com/locations

2023 Load King LK112PT

Stock P1034090 VIN 5LKT27213P1034090

| Trailer Specifications |              | Unit Specifications |                   |
|------------------------|--------------|---------------------|-------------------|
| Year                   | 2023         | Attachment Year     | 0                 |
| Make                   | Load King    | Characteristic Type | TRAILER 26K < GVW |
| Model                  | LK112PT      |                     |                   |
| Overall Width          | 8' 6"        |                     |                   |
| Trailer Type           | POLE TRAILER |                     |                   |
| Floor                  | NO           |                     |                   |
| Landing Gear           | NO           |                     |                   |
| Trailer GVWR           | 24700 LBS    |                     |                   |
| Trailer Composition    | STEEL        |                     |                   |