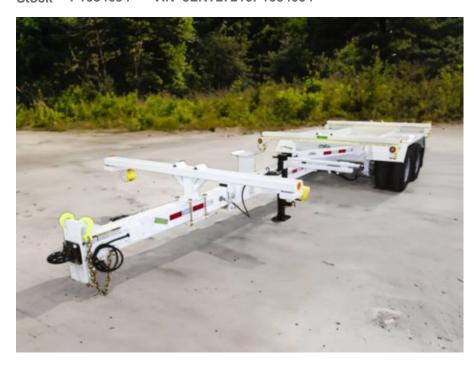

## 2023 Load King LK112PT

Stock P1034094 VIN 5LKT27210P1034094

\$ 21,475

**STEEL** 

| Trailer Specifications |              | Unit Specifications |                   |
|------------------------|--------------|---------------------|-------------------|
| Year                   | 2023         | Attachment Year     | 0                 |
| Make                   | Load King    | Characteristic Type | TRAILER 26K < GVW |
| Model                  | LK112PT      |                     |                   |
| Overall Width          | 8' 6"        |                     |                   |
| Trailer Type           | POLE TRAILER |                     |                   |
| Floor                  | NO           |                     |                   |
| Landing Gear           | NO           |                     |                   |
| Trailer GVWR           | 24\.700 LBS  |                     |                   |