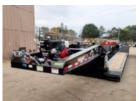

## Load King 503/554 SS SF Lowboy Trailer

Stock R1034517 VIN 5LKL53357R1034517

\$ 116,098

Trailer Specifications

**Unit Specifications** 

**Year** 2024

Make Load King

**Model** 503/554 SS SF

**Color** BLACK

Current Meter Reading 0

Trailer Type HYDRAULIC DETACHABLE

GOOSENECK

**Trailer Axle Spacing** 54 1/2"

Trailer GVWR 134560

Trailer Ramps 31"

Overall Width 8' 6"

Loaded Deck Height 18"

**D Ring Location** 

**Floor** APITONG

Wheel Composition INNER STEEL/OUTER

ALUMINUM SUBFRAME

Fender Type LOAD BEARING-CAMEL

**BACK** 

**Tire Size** 255/70R22.5

Gooseneck Type HYDRAULIC DETACHABLE

GOOSENECK

Gooseneck 12' 9"

Pony Motor Mount TOP MOUNT

Brake Type AIR

Trailer Axle Quantity (3) 25,000 LBS