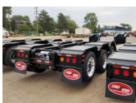

## Load King 503/554 SS SF Lowboy Trailer

Stock R1034517 VIN 5LKL53357R1034517

\$ 116,098

Trailer Specifications

**Unit Specifications** 

**Year** 2024

Make Load King

**Model** 503/554 SS SF

**Color** BLACK

Current Meter Reading 0

Trailer Type HYDRAULIC DETACHABLE

GOOSENECK

**Trailer Axle Spacing** 54 1/2"

Trailer GVWR 134560

Trailer Ramps 31"

Overall Width 8' 6"

Loaded Deck Height 18"

**D Ring Location** 

**Floor** APITONG

Wheel Composition INNER STEEL/OUTER

ALUMINUM SUBFRAME

Fender Type LOAD BEARING-CAMEL

**BACK** 

**Tire Size** 255/70R22.5

Gooseneck Type HYDRAULIC DETACHABLE

GOOSENECK

Gooseneck 12' 9"

Pony Motor Mount TOP MOUNT

Brake Type AIR

Trailer Axle Quantity (3) 25,000 LBS