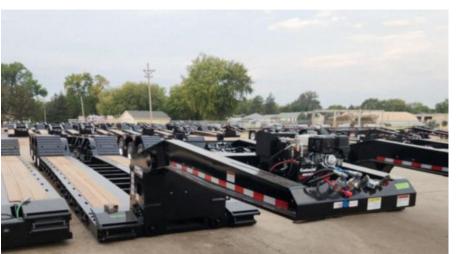

## Load King 503/554 SS SF Lowboy Trailer

Stock R1034517 VIN 5LKL53357R1034517

\$ 116,098

Trailer Specifications

**Unit Specifications** 

**Year** 2024

Make Load King

**Model** 503/554 SS SF

**Color** BLACK

Current Meter Reading 0

Trailer Type HYDRAULIC DETACHABLE

GOOSENECK

**Trailer Axle Spacing** 54 1/2"

Trailer GVWR 134560

Trailer Ramps 31"

Overall Width 8' 6"

Loaded Deck Height 18"

**D Ring Location** 

**Floor** APITONG

Wheel Composition INNER STEEL/OUTER

ALUMINUM SUBFRAME

Fender Type LOAD BEARING-CAMEL

**BACK** 

**Tire Size** 255/70R22.5

Gooseneck Type HYDRAULIC DETACHABLE

GOOSENECK

Gooseneck 12' 9"

Pony Motor Mount TOP MOUNT

Brake Type AIR

Trailer Axle Quantity (3) 25,000 LBS