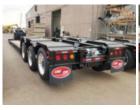

## Load King 503/554 SS SF Lowboy Trailer

Stock R1034517 VIN 5LKL53357R1034517

\$ 116,098

Trailer Specifications

**Unit Specifications** 

**Year** 2024

Make Load King

**Model** 503/554 SS SF

**Color** BLACK

Current Meter Reading 0

Trailer Type HYDRAULIC DETACHABLE

GOOSENECK

**Trailer Axle Spacing** 54 1/2"

Trailer GVWR 134560

Trailer Ramps 31"

Overall Width 8' 6"

Loaded Deck Height 18"

**D Ring Location** 

**Floor** APITONG

Wheel Composition INNER STEEL/OUTER

ALUMINUM SUBFRAME

Fender Type LOAD BEARING-CAMEL

**BACK** 

**Tire Size** 255/70R22.5

Gooseneck Type HYDRAULIC DETACHABLE

GOOSENECK

Gooseneck 12' 9"

Pony Motor Mount TOP MOUNT

Brake Type AIR

Trailer Axle Quantity (3) 25,000 LBS