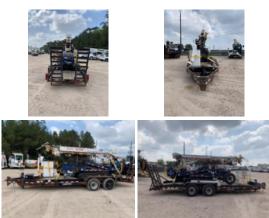

## DIGGER 2014 SKYLIFT S6000

Stock 1941-MDS VIN 1941-MDS6000-LP

## **Detailed Specification**

| Attached Body         | DIGGER   | Attachment Year     | 0            |
|-----------------------|----------|---------------------|--------------|
| Axle Config           | Track    | Brakes              | HYDRAULIC    |
| Cab Type              | NO CAB   | Characteristic Type | MINI DERRICK |
| Current Meter Reading | 0.000000 | Engine Hours        | 1248.000000  |
| Engine Hp             | 32       | Engine Make         | KUBOTA       |
| Engine Model          | DIESEL   | Rear Suspension     | SOLID        |
| Transmission          | Manual   | Transmission Model  | HYDROSTATIC  |
|                       |          |                     |              |

## \$ 69,500