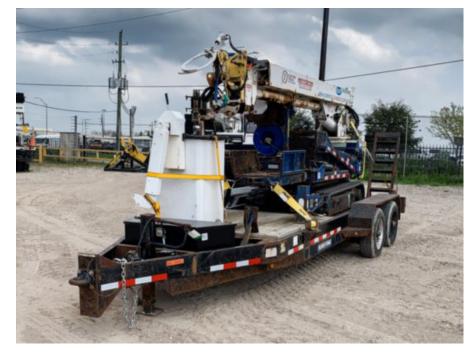

## DIGGER 2014 SKYLIFT S6000

Stock 1941-MDS VIN 1941-MDS6000-LP

## **Detailed Specification**

| Attached Body         | DIGGER   | Attachment Year     | 0            |
|-----------------------|----------|---------------------|--------------|
| Axle Config           | Track    | Brakes              | HYDRAULIC    |
| Cab Type              | NO CAB   | Characteristic Type | MINI DERRICK |
| Current Meter Reading | 0.000000 | Engine Hours        | 1248.000000  |
| Engine Hp             | 32       | Engine Make         | KUBOTA       |
| Engine Model          | DIESEL   | Rear Suspension     | SOLID        |
| Transmission          | Manual   | Transmission Model  | HYDROSTATIC  |
|                       |          |                     |              |

## \$ 69,500