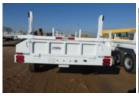

## Load King LK122PT Pole Trailer

Stock R1033267 VIN 5LKT26214R1033267

\$ 23,300

## Trailer Specifications Unit Specifications

**Year** 2024

MakeLoad KingModelLK122PTColorWHITE

Current Meter Reading 0

Trailer Type POLE TRAILER
Trailer Axle Spacing STANDARD

Trailer Composition STEEL
Trailer GVWR 20600
Overall Width 8' 6"
Landing Gear NO
Floor NO

Wheel Composition INNER/OUTER STEEL

**Tire Size** 235/75R17.5

Boom Trough NO

Brake Type ELECTRIC

**Toolbox** 14"W X 24"D X 64"W