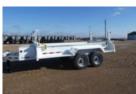

## Load King LK122PT Pole Trailer

Stock R1033267 VIN 5LKT26214R1033267

\$ 23,300

## Trailer Specifications Unit Specifications

**Year** 2024

MakeLoad KingModelLK122PTColorWHITE

Current Meter Reading 0

Trailer Type POLE TRAILER
Trailer Axle Spacing STANDARD

Trailer Composition STEEL
Trailer GVWR 20600
Overall Width 8' 6"
Landing Gear NO
Floor NO

Wheel Composition INNER/OUTER STEEL

**Tire Size** 235/75R17.5

Boom Trough NO

Brake Type ELECTRIC

**Toolbox** 14"W X 24"D X 64"W