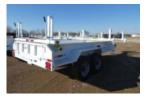

## Load King LK122PT Pole Trailer

Stock R1033267 VIN 5LKT26214R1033267

\$ 23,300

## Trailer Specifications Unit Specifications

**Year** 2024

MakeLoad KingModelLK122PTColorWHITE

Current Meter Reading 0

Trailer Type POLE TRAILER
Trailer Axle Spacing STANDARD

Trailer Composition STEEL
Trailer GVWR 20600
Overall Width 8' 6"
Landing Gear NO
Floor NO

Wheel Composition INNER/OUTER STEEL

**Tire Size** 235/75R17.5

Boom Trough NO

Brake Type ELECTRIC

**Toolbox** 14"W X 24"D X 64"W