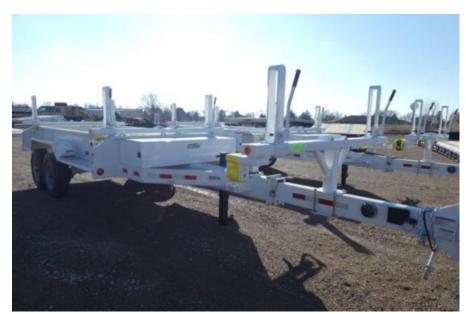

## Load King LK122PT Pole Trailer

Stock R1033267 VIN 5LKT26214R1033267

\$ 23,300

## Trailer Specifications Unit Specifications

**Year** 2024

MakeLoad KingModelLK122PTColorWHITE

Current Meter Reading 0

Trailer Type POLE TRAILER
Trailer Axle Spacing STANDARD

Trailer Composition STEEL
Trailer GVWR 20600
Overall Width 8' 6"
Landing Gear NO
Floor NO

Wheel Composition INNER/OUTER STEEL

**Tire Size** 235/75R17.5

Boom Trough NO

Brake Type ELECTRIC

**Toolbox** 14"W X 24"D X 64"W