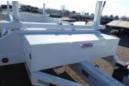

## Load King LK122PT Pole Trailer

Stock R1033267 VIN 5LKT26214R1033267

\$ 23,300

## Trailer Specifications Unit Specifications

**Year** 2024

MakeLoad KingModelLK122PTColorWHITE

Current Meter Reading 0

Trailer Type POLE TRAILER
Trailer Axle Spacing STANDARD

Trailer Composition STEEL
Trailer GVWR 20600
Overall Width 8' 6"
Landing Gear NO
Floor NO

Wheel Composition INNER/OUTER STEEL

**Tire Size** 235/75R17.5

Boom Trough NO

Brake Type ELECTRIC

**Toolbox** 14"W X 24"D X 64"W