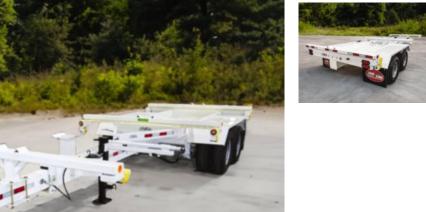

## Load King LK112PT Pole Trailer

Stock R1034127 VIN 5LKT27217R1034127

\$ 24,500

| Trailer Specifications |                   | Unit Specifications |
|------------------------|-------------------|---------------------|
| Year                   | 2024              |                     |
| Make                   | Load King         |                     |
| Model                  | LK112PT           |                     |
| Current Meter Reading  | 0                 |                     |
| Trailer Type           | POLE TRAILER      |                     |
| Trailer Composition    | STEEL             |                     |
| Trailer GVWR           | 24,700 LBS        |                     |
| Overall Width          | 8' 6"             |                     |
| Landing Gear           | NO                |                     |
| Floor                  | NO                |                     |
| Wheel Composition      | INNER/OUTER STEEL |                     |
| Fender Type            | STEEL             |                     |
| Tire Size              | 235/80R16 LR-E    |                     |
| Boom Trough            | NO                |                     |
| Brake Type             | ELECTRIC          |                     |
|                        |                   |                     |