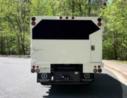

## ARBORTECH 14X60 2022 Chevrolet 6500

Stock NH203122 VIN 1HTKHPVM6NH203122

## **Detailed Specification**

Attached Body ARBORTECH 14X60 Attachment Year 2022

Axle Config4x2BrakesHYDRAULIC

 Cab Type
 REGULAR CAB
 Characteristic Type
 CHIPPER BODY TRUCK

Current Meter Reading 0.000000 Engine Hours 0.000000