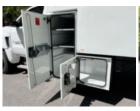

## ARBORTECH 14X60 2022 Chevrolet 6500

Stock NH203122 VIN 1HTKHPVM6NH203122

## **Detailed Specification**

Attached Body ARBORTECH 14X60 Attachment Year 2022

Axle Config4x2BrakesHYDRAULIC

 Cab Type
 REGULAR CAB
 Characteristic Type
 CHIPPER BODY TRUCK

Current Meter Reading 0.000000 Engine Hours 0.000000