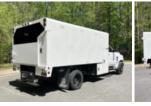

## ARBORTECH 14X60 2022 Chevrolet 6500

Stock NH203122 VIN 1HTKHPVM6NH203122

## **Detailed Specification**

Attached Body ARBORTECH 14X60 Attachment Year 2022

Axle Config4x2BrakesHYDRAULIC

 Cab Type
 REGULAR CAB
 Characteristic Type
 CHIPPER BODY TRUCK

Current Meter Reading 0.000000 Engine Hours 0.000000