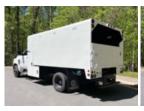

## ARBORTECH 14X60 2022 Chevrolet 6500

Stock NH203122 VIN 1HTKHPVM6NH203122

## **Detailed Specification**

Attached Body ARBORTECH 14X60 Attachment Year 2022

Axle Config4x2BrakesHYDRAULIC

 Cab Type
 REGULAR CAB
 Characteristic Type
 CHIPPER BODY TRUCK

Current Meter Reading 0.000000 Engine Hours 0.000000