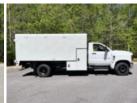

## ARBORTECH 14X60 2022 Chevrolet 6500

Stock NH203122 VIN 1HTKHPVM6NH203122

## **Detailed Specification**

Attached Body ARBORTECH 14X60 Attachment Year 2022

Axle Config4x2BrakesHYDRAULIC

 Cab Type
 REGULAR CAB
 Characteristic Type
 CHIPPER BODY TRUCK

Current Meter Reading 0.000000 Engine Hours 0.000000