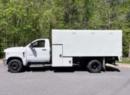

## ARBORTECH 14X60 2022 Chevrolet 6500

Stock NH203122 VIN 1HTKHPVM6NH203122

## **Detailed Specification**

Attached Body ARBORTECH 14X60 Attachment Year 2022

Axle Config4x2BrakesHYDRAULIC

 Cab Type
 REGULAR CAB
 Characteristic Type
 CHIPPER BODY TRUCK

Current Meter Reading 0.000000 Engine Hours 0.000000