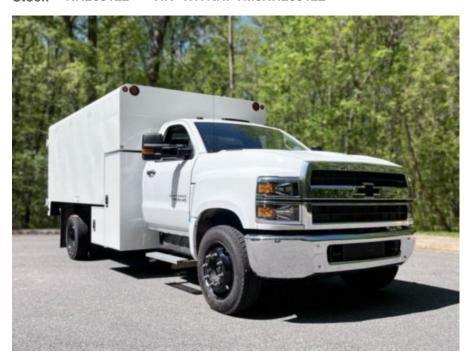

## ARBORTECH 14X60 2022 Chevrolet 6500

Stock NH203122 VIN 1HTKHPVM6NH203122

## **Detailed Specification**

Attached Body ARBORTECH 14X60 Attachment Year 2022

Axle Config4x2BrakesHYDRAULIC

 Cab Type
 REGULAR CAB
 Characteristic Type
 CHIPPER BODY TRUCK

Current Meter Reading 0.000000 Engine Hours 0.000000