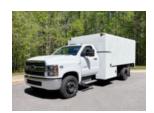

## ARBORTECH 14X60 2022 Chevrolet 6500

Stock NH203122 VIN 1HTKHPVM6NH203122

## **Detailed Specification**

Attached Body ARBORTECH 14X60 Attachment Year 2022

Axle Config4x2BrakesHYDRAULIC

 Cab Type
 REGULAR CAB
 Characteristic Type
 CHIPPER BODY TRUCK

Current Meter Reading 0.000000 Engine Hours 0.000000